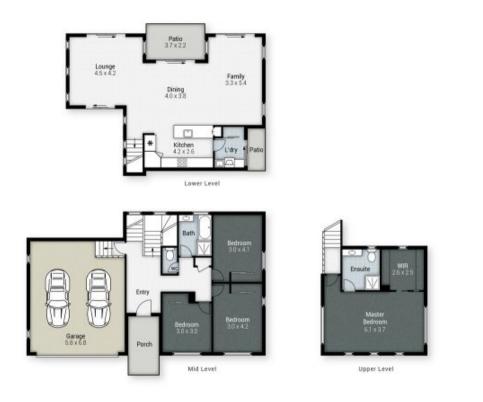

16 Appollo Place, Oxenford Internal: 238m<sup>2</sup> | External: 18m<sup>2</sup> | Total: 256m<sup>2</sup>

Emma Gregory 0421 342 670