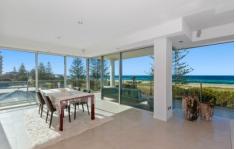

Enjoy these views from your open plan living, dining and kitchen area or bask in them from the ocean front balcony. A spacious floor plan delivers 200m2 of customised high-end living, with open plan indoor zones opening to a beachside balcony with an outdoor kitchen fit for year-round entertaining.

One of only 6 exclusive boutique residences in Ocean Air Apartments, this entire floor apartment captures 240-degree views from Tugun to Coolangatta and the Gold