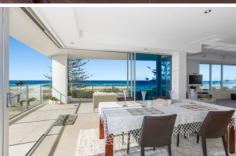

Enjoy these views from your open plan living, dining and kitchen area or bask in them from the ocean front balcony. A spacious floor plan delivers 200m2 of customised high-end living, with open plan indoor zones opening to a beachside balcony with an outdoor kitchen fit for year-round entertaining.

One of only 6 exclusive boutique residences in Ocean Air Apartments, this entire floor apartment captures 240-degree views from Tugun to Coolangatta and the Gold