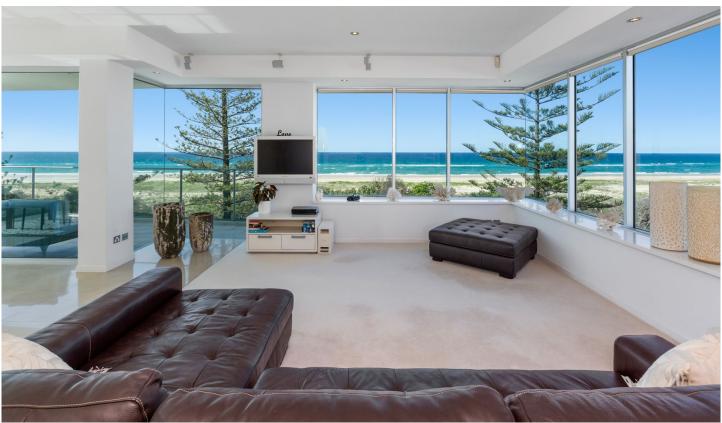

## 4/114 Pacific Parade BILINGA QLD

This apartment boasts an intimate connection with the ocean through expansive floor to ceiling windows and doors perfectly frame the uninterrupted Pacific Ocean views which stretch towards the horizon and is inspired with an upscale coastal ambience, the interiors, including Calcutta Oro marble blend with natural tones, exude a contemporary elegance that feels like an extension of the outdoors.

Enjoy these views from your open plan living, dining and kitchen area or bask in them from the ocean front balcony. A spacious floor plan delivers 200m2 of customised high-end living, with open plan indoor zones opening to a beachside balcony with an outdoor kitchen fit for year-round entertaining.

One of only 6 exclusive boutique residences in Ocean Air Apartments, this entire floor apartment captures 240-degree views from Tugun to Coolangatta and the Gold