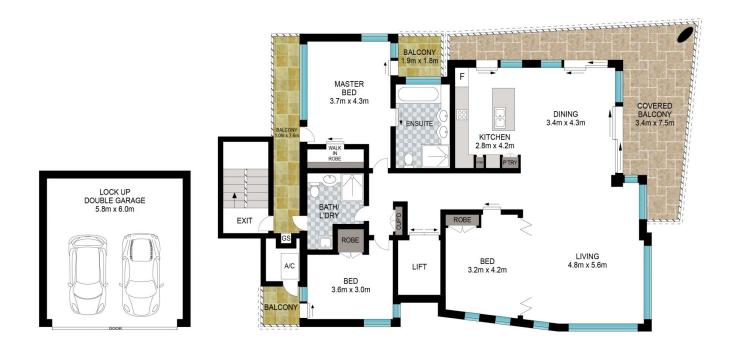

## 3 🗀 2 🔓 2 🖨

**Building Size**: 22 sqm **Land Size**: 1012 sqm

View: https://www.amirprestige.com.au/sale/ql

d/gold-coast/bilinga/residential/apartmen

t/7253455

0 1 2 3 4 5

INT: 155 m<sup>2</sup> EXT: 45 m<sup>2</sup>

icale in meters. Indicative only. Dimensions are approximate. All information contained herein is gathered from sources we believe to be reliable. However, we cannot guarantee its accuracy and interested persons should rely on their own enquiries.