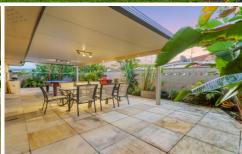

## 59 Boomerang Crescent SORRENTO QLD

Stepping foot in this wonderful family home, you will immediately notice the truly unique layout. Impressive timber doors open onto a charming outdoor courtyard, half tiled, and half paved. This is the perfect space to enjoy a morning coffee or sit back with your favourite book, surrounded by lush greenery.