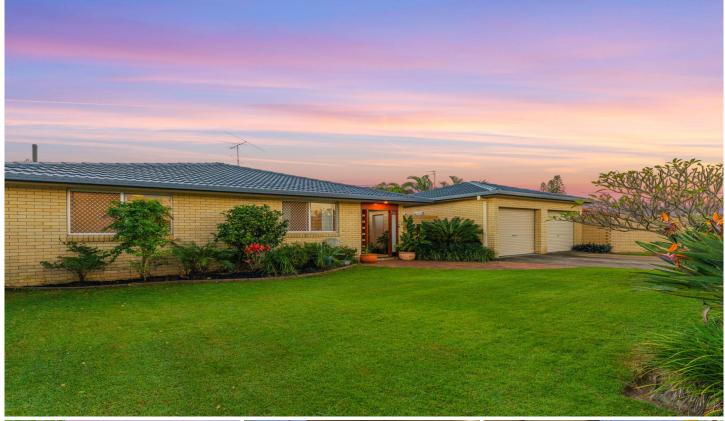

## 59 Boomerang Crescent SORRENTO QLD

Stepping foot in this wonderful family home, you will immediately notice the truly unique layout. Impressive timber doors open onto a charming outdoor courtyard, half tiled, and half paved. This is the perfect space to enjoy a morning coffee or sit back with your favourite book, surrounded by lush greenery.