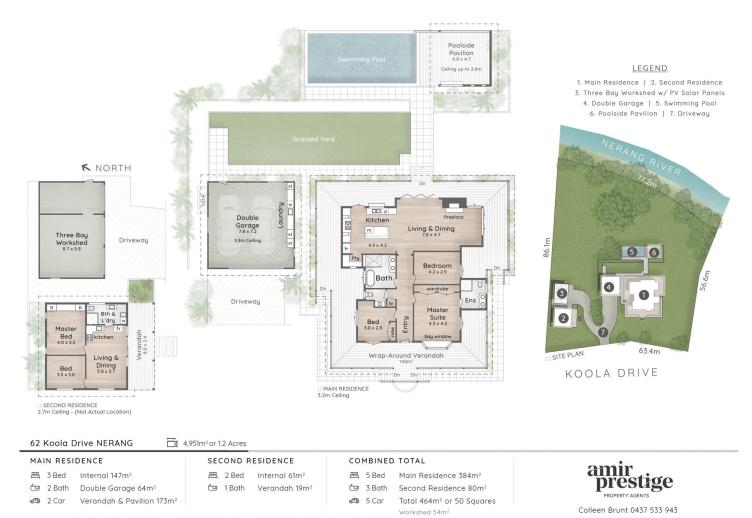

## 5 🛤 3 🚔 5 🚘

View

- Land Size : 4591 sqm
  - : https://www.amirprestige.com.au/sale/qld/go ld-coast/nerang/residential/acreagesemirura l/7253462

purcedsign plans for purpose plans for purpose design of the set or alter this Floor Plan without the consent of Pure Design Concepts. The overall presentation style, layout, imagery, tanks, build ready on the to that consent to the consent of purpose design. All measurements are opportantia & individuals should ready on their own information. Find out more at puredsageronceptscoroma.