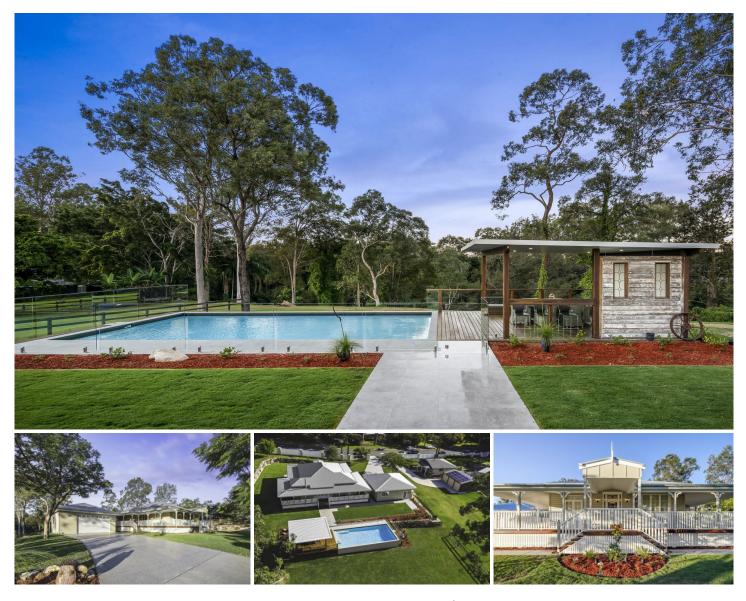

## UNDER CONTRACT !

Its hard not to fall in love with a Queenslander - a style of home bringing a strong sense of nostalgia and a connection to the past.

There is a certain magic here - Occasionally a property steals your breath away and 62 Koola Drive with its own Riverfrontage and 2 bedroom guest cottage does just that.

First time to the market and an absolute labour of love.

The current owner has ensured the authenticity and classic beauty of this completely restored & refurbished Queenlander has not been compromised. The wrap-around covered verandah with ornate balustrading, a central staircase and pitched iron roof, the adorable gables, the white-painted timber work and the classic interior detailing

## 5 🛤 3 🚔 5 🚘

View

- Land Size : 4591 sqm
  - : https://www.amirprestige.com.au/sale/qld/go ld-coast/nerang/residential/acreagesemirura l/7253462

purcedsign plans for purpose plans for purpose design of the set or alter this Floor Plan without the consent of Pure Design Concepts. The overall presentation style, layout, imagery, tanks, build ready on the to that consent to the consent of purpose design. All measurements are opportantia & individuals should ready on their own information. Find out more at puredsageronceptscoroma.