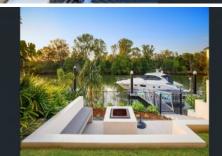

Nestled on a tranquil 23m stretch of the Coomera River, with uninterrupted panoramas across to a private island reserve, the home both embodies effortless living and extravagant entertaining. Sunshine cascades in via the abundance of full-height glass windows and doors, where a tapestry of natural, coastal and Scandi style elements await. Take advantage of the Chefs kitchen with superior smart stone benches, Tasmanian Oak Veneer joinery, an Ilve oven and integrated Liebherr fridge/freezer, paired with a butlers pantry with European appliances, Zip tap and an