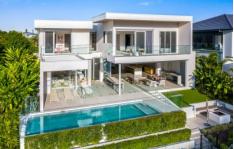

## 2516 Cressbrook Drive HOPE ISLAND QLD

An exquisite expression of unrivalled architecture and sublime design beckons in Hope Islands prestigious and gated Gracemere Estate. Expertly fusing the beautiful simplicity of family-friendly functionality with no-expense-spared, flawless finishes, it combines to create an iconic 800m2 masterpiece of light-filled, liveable luxury.

Nestled on a tranquil 23m stretch of the Coomera River, with uninterrupted panoramas across to a private island reserve, the home both embodies effortless living and extravagant entertaining. Sunshine cascades in via the abundance of full-height glass windows and doors, where a tapestry of natural, coastal and Scandi style elements await. Take advantage of the Chefs kitchen with superior smart stone benches, Tasmanian Oak Veneer joinery, an Ilve oven and integrated Liebherr fridge/freezer, paired with a butlers pantry with European appliances, Zip tap and an