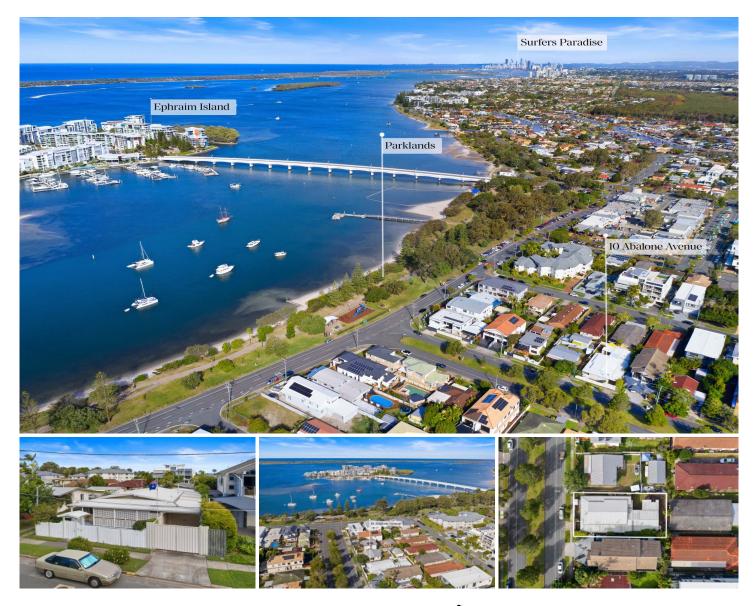

## **10 Abalone Avenue PARADISE POINT QLD**

Situated just metres from the beautiful wide broadwater, 10 Abalone Avenue in Paradise Point provides buyers with an ideal opportunity to create their own dream home or deluxe duplexes with north facing water outlooks.