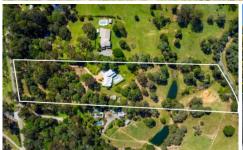

## 136 Tarata Road GUANABA QLD

Dreaming of an idyllic tree-change, where you can bask in endless space and tranquillity, and one that boasts enough space for two families? Gather your family and retreat to a rural paradise where seclusion and serenity prevail. Situated in the centre of this 7 acre parcel of land and at the end of a fully paved driveway, this sprawling, architecturally designed and northeast facing home will instantly impress.

## 136 Tarata Road GUANABA

2.83 Hectares or 7.0 Acres

7 Bed + Study

4 Bath

5+ Car + Off-Street

Internal 422m² Covered Externals 120m² Total 542m² or 58 Squares

Workshed 42m²