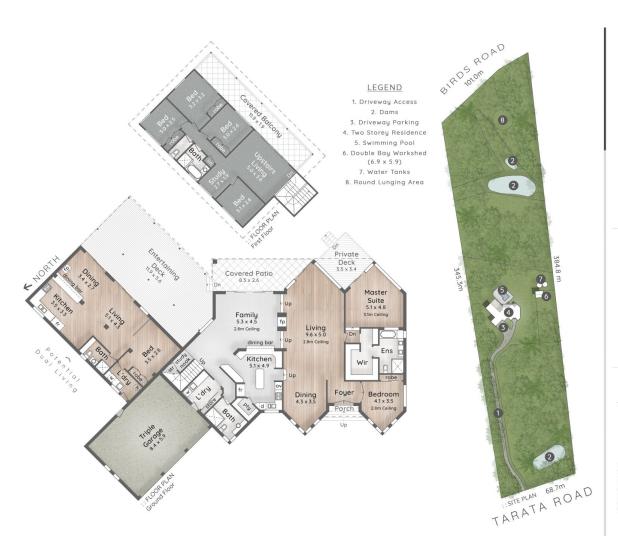

## 136 Tarata Road GUANABA

2.83 Hectares or 7.0 Acres

7 Bed + Study

4 Bath

5+ Car + Off-Street

Internal 422m² Covered Externals 120m² Total 542m² or 58 Squares

Workshed 42m²