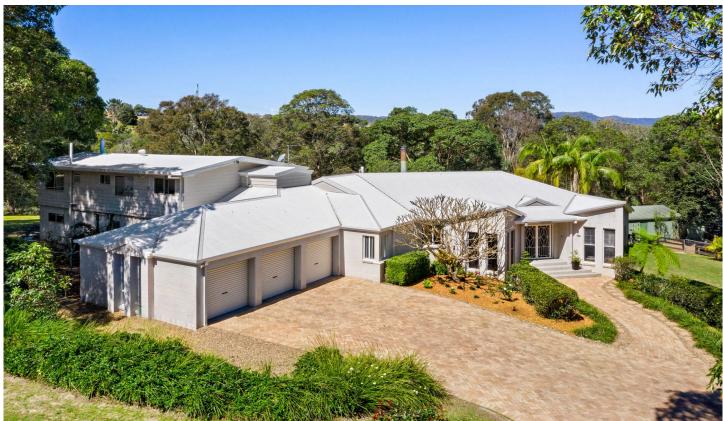

## 136 Tarata Road GUANABA QLD

Dreaming of an idyllic tree-change, where you can bask in endless space and tranquillity, and one that boasts enough space for two families? Gather your family and retreat to a rural paradise where seclusion and serenity prevail. Situated in the centre of this 7 acre parcel of land and at the end of a fully paved driveway, this sprawling, architecturally designed and northeast facing home will instantly impress.

Light-filled and infused with warmth from gleaming timber floors, revel in the multitude of living and dining zones on offer, with a two-way brick fireplace servicing both the formal and informal living areas. A small step leads to the fresh and modern 2pac and granite kitchen with stainless steel appliances, a walk-in pantry and an island bench for easy meal preparation. The luxury of space continues with the sophisticated and soulful master suite, complete with