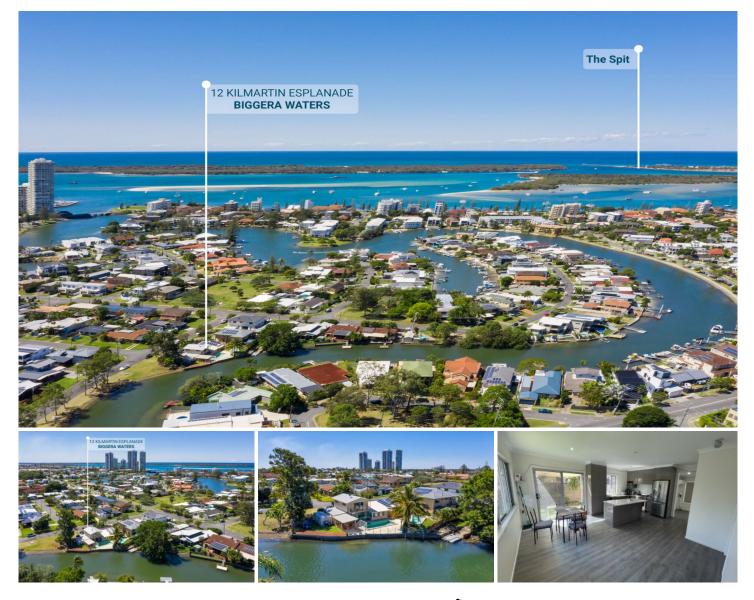

## 12 Kilmartin Esplanade BIGGERA WATERS QLD

Entry Level Waterfront Home or Developers Dream

A great waterfront property renovated around 6 years ago offering the opportunity to simply apply some TLC or choose to improve or Develop.

Approximately 539m2 parcel of land with around 23metres of waterfrontage. There is a boat ramp and space for a pontoon.

The location is ideal, short walking distance to shops, school, public transport and the Broadwater.

Boating and jet skiing are approximately 6 minutes away at 6 knots with easy access to the beautiful Broadwater.

Zoned medium residential this is a great spot to consider developing the property for duplexes.

Features \*539m2, 22.5m waterfront