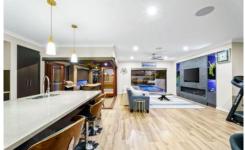

The metricon-built home design, completely upgraded throughout, with multiple living areas, media room, fantastic outdoor living, and both parents and teenage retreat upstairs.

#### First level

- Downstairs master with ensuite and walk-in wardrobe.
- Separate media room

For full version visit the website