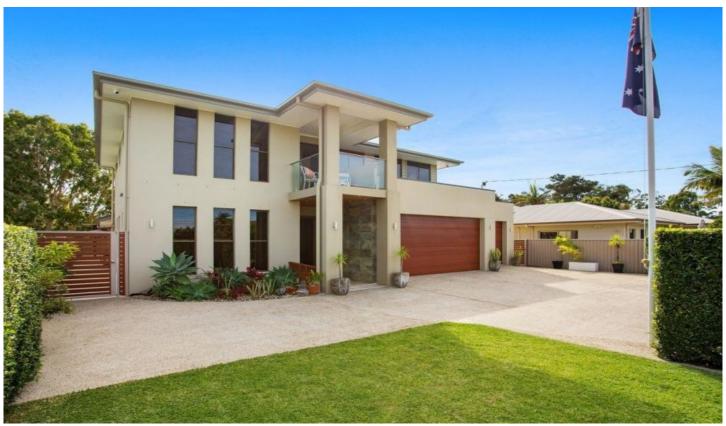

## 88 Sheehan Avenue HOPE ISLAND QLD

This elevated home, in a tightly held peaceful enclave of Hope Island, is designed with every aspect considered and built to exceptional standards. The layout, set over 445sqm, promotes togetherness but caters for your own quiet down time. Two balconies at either end of the home offer views to water and glimpses of the Surfers Paradise skyline, or over a tree lined garden and nature reserve.

Retreat to an upstairs master suite with walk in robe, ensuite and balcony. Four additional spacious bedrooms and three full bathrooms will cater for a large family or visiting guests!

Enjoy separate lounge and study areas plus a fully equipped sound proofed media room, an expansive kitchen