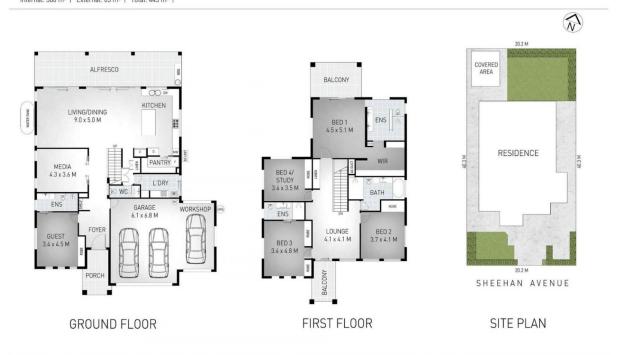

## 88 Sheehan Avenue HOPE ISLAND QLD

This elevated home, in a tightly held peaceful enclave of Hope Island, is designed with every aspect considered and built to exceptional standards. The layout, set over 445sqm, promotes togetherness but caters for your own quiet down time. Two balconies at either end of the home offer views to water and glimpses of the Surfers Paradise skyline, or over a tree lined garden and nature reserve.

Retreat to an upstairs master suite with walk in robe, ensuite and balcony. Four additional spacious bedrooms and three full bathrooms will cater for a large family or visiting guests!

Enjoy separate lounge and study areas plus a fully equipped sound proofed media room, an expansive kitchen

## 88 Sheehan Avenue, Hope Island

Scale in metres. Indicative only. Dimensions are approximate. All information contained herein is gathered from sources we believe to be reliable. However we cannot guarantee its accuracy and interested persons should rely on their own enquiries.