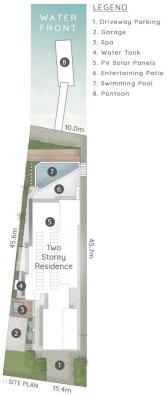

This highly sought after and private location offers a lifestyle that many of us dream about. Situated in a secluded, gated enclave within Coomera Waters Estate, this address literally boasts the best of everything - right at your doorstep. Take a short boat ride from your very own backyard to Sanctuary Cove and enjoy the freedom of the open broadwater only moments away.

## amir prestige

Kellie Bennett 0414 746 569

7 Ripple Court COOMERA

1.56 Hectares

4 Bed + Study

4 Bath

3 Car + Off-Street

Internal 341m²

External Areas 68m²

Garage 21m²

Total 430m²

This is not a legal document therefore all measurements and information provided is subject to survey. No permission is given to use or alter this Floor Plan without the consent of Pure Design Concepts. The overall presentation style, layout, imagery, frosts, background, colours and terminology has been originally created by PDC and is subject to strict copyright. No ownership is taken of building design, Find out more at pure design on one et s. c. c.m. au