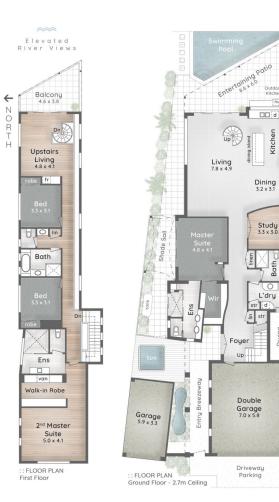

### 4 📇 4 📇 3 🚍

**Type** : House **Building Size** : 46 sqm

View : https://www.amirprestige.com.au/sale/ql

d/gold-coast/coomera-waters/residential/

house/7253510

Kellie Bennett 07 5501 4600

RIPPLE

## amir prestige

Kellie Bennett 0414 746 569

7 Ripple Court COOMERA

1.56 Hectares

4 Bed + Study

4 Bath

3 Car + Off-Street

Internal 341m²

External Areas 68m²

Garage 21m²

Total 430m²

This is not a legal document therefore all measurements and information provided is subject to survey. No permission is given to use or alter this Floor Plan without the consent of Pure Design Concepts. The overall presentation style, layout, imagery, frosts, background, colours and terminology has been originally created by PDC and is subject to strict copyright. No ownership is taken of building design, Find out more at pure design on one et s. c. c.m. au