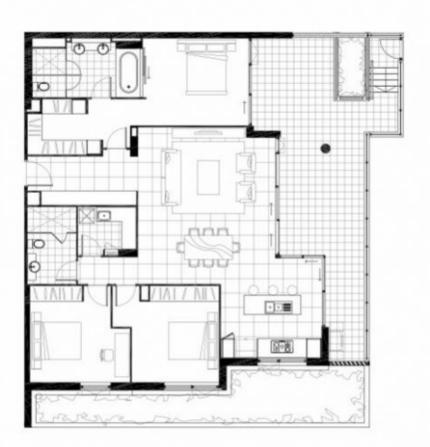

| SAH           | ANA - FLOOR   | R PLANS APA          | RTMENT TYPE          | H6G        |
|---------------|---------------|----------------------|----------------------|------------|
| LOT NO.       | INTERNAL AREA | MAIN BALCONY<br>(m²) | REAR BALCONY<br>(m²) | TOTAL (m²) |
| GROUND - 7138 | 150           | 49                   |                      | 199        |