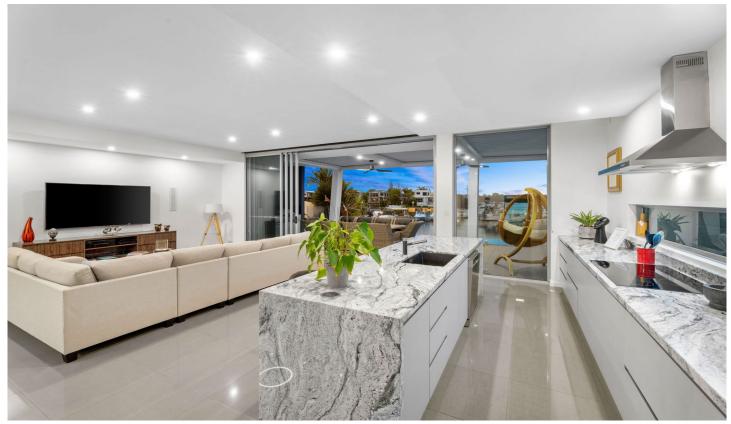

## **HELENSVALE**

Welcome to your new home, where modern luxury meets timeless elegance. This custom-built home specifically designed to encompass the best of Gold Coast waterfront living. An ideal north-facing waterfront block overlooking the marina, this property offers a range of open living spaces both internal and external across two levels with a one of a kind basement wine cellar custom built with the ability to hold up to 2,000 bottles.