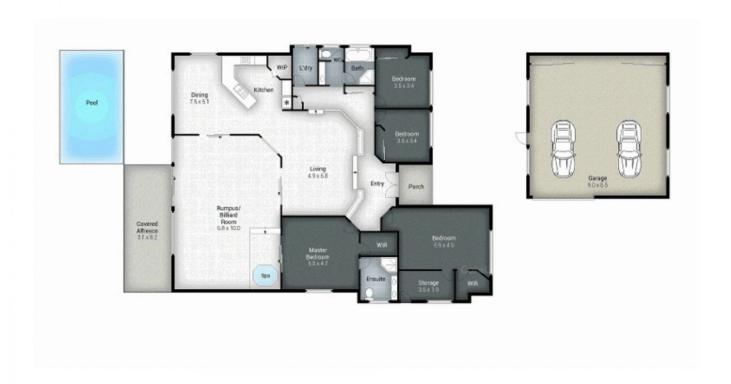

## 29 Edgeworth Place HELENSVALE QLD

On a huge 940m2 block in a quiet cul-de-sac, this home has all the makings of a fantastic family residence.

Featuring four generous sized bedrooms with ceiling fans and air conditioning, walk-in robes and 2 master bedrooms both with modern ensuite.

Formal lounge room plus open dining and kitchen arrangement overlooking an incredible outlook of green fields and lake of Helensvale Golf course.

Family rumpus and billiards room with spa leading out to a large pool and fantastic entertainment area