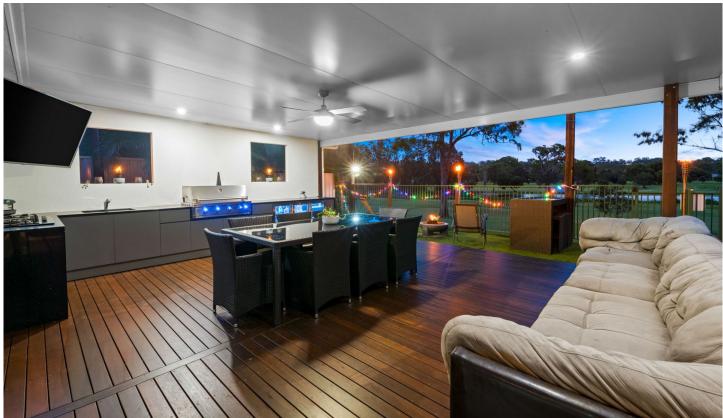

Formal lounge room plus open dining and kitchen arrangement overlooking an incredible outlook of green fields and lake of Helensvale Golf course.

Family rumpus and billiards room with spa leading out to a large pool and fantastic entertainment area