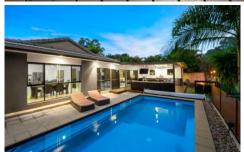

Formal lounge room plus open dining and kitchen arrangement overlooking an incredible outlook of green fields and lake of Helensvale Golf course.

Family rumpus and billiards room with spa leading out to a large pool and fantastic entertainment area