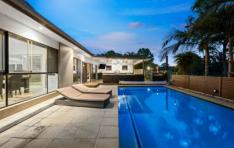

Formal lounge room plus open dining and kitchen arrangement overlooking an incredible outlook of green fields and lake of Helensvale Golf course.

Family rumpus and billiards room with spa leading out to a large pool and fantastic entertainment area