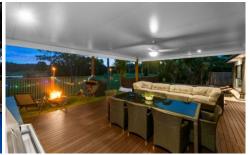

Formal lounge room plus open dining and kitchen arrangement overlooking an incredible outlook of green fields and lake of Helensvale Golf course.

Family rumpus and billiards room with spa leading out to a large pool and fantastic entertainment area