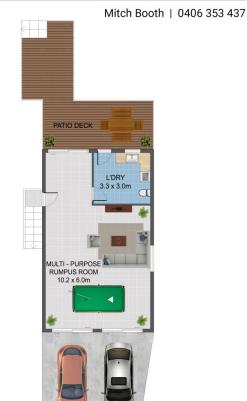

3 😕 2 🔓 2 😭

Type: House

**View :** https://www.amirprestige.com.au/sale/qld/gold-coast/robina/residential/house/7253524

Emma Gregory 07 5555 1600

For full version visit the website

Internal Area: 197m<sup>2</sup> | External Area: 115m<sup>2</sup>