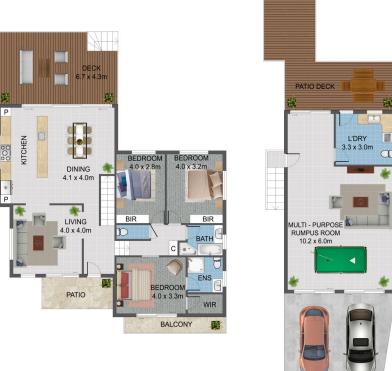

This family home offers plenty of space for a growing family with multiple living areas across 3 levels and 3 bedrooms. The home caters to a variety of buyers whether a family home or a fantastic downsizer or investment opportunity without body corporate fees!

3 😕 2 🔓 2 😭

Type: House

**View :** https://www.amirprestige.com.au/sale/qld/gold-coast/robina/residential/house/7253524

Emma Gregory 07 5555 1600

For full version visit the website

Internal Area: 197m<sup>2</sup> | External Area: 115m<sup>2</sup>