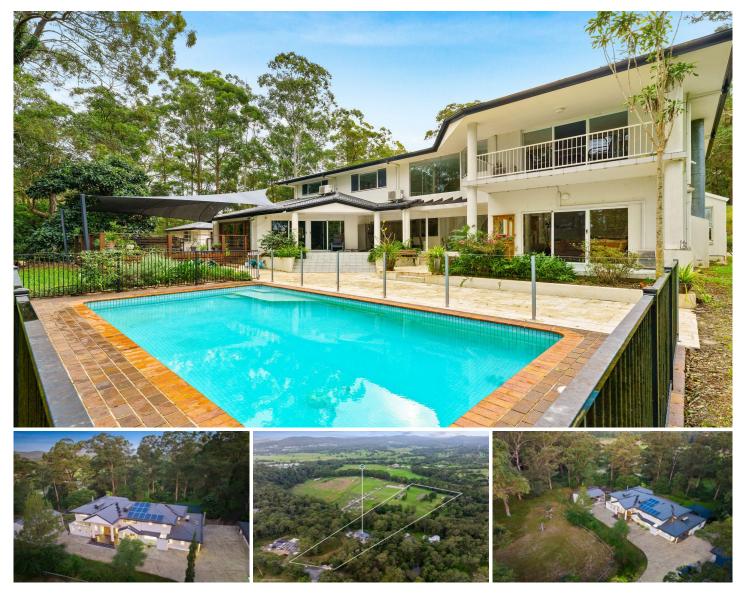

## 35 Memorial Drive UPPER COOMERA QLD

Cultivated to offer supreme peace and privacy, secure your chance to enjoy a leafy, rural lifestyle thats still close to city conveniences. Spanning 11 usable acres and boasting a stately, architecturally designed 2-storey residence, serenity and seclusion prevail here thanks to the natural canopy of bushland that surrounds it.

Step through the brand new, custom hand-made and solid timber pivot front doors to discover a sprawling floorplan that spoils you with space. Formal lounge and dining zones are complemented by informal meals and living areas, including one with an 18th Century fireplace. Cooking is a breeze in the modern kitchen while outdoors, enjoy entertaining on the expansive timber deck or travertine terrace. A sweeping staircase curves towards the upper level that hosts four bedrooms and two bathrooms. The ground floor hosts a 5th bedroom/multipurpose room, 6 🎮 4 🚰 4 🚘