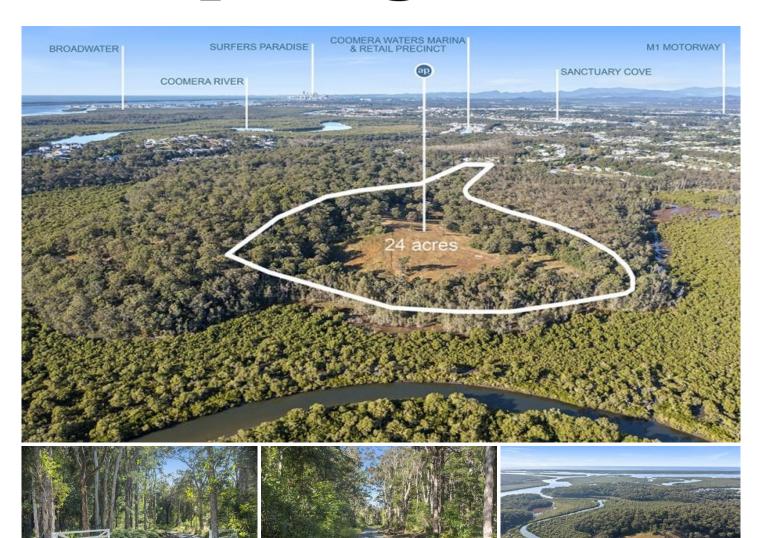

## 153 Colman Road COOMERA WATERS QLD

Unique and potential are words often used in real estate but seldom delivered on. This property delivers on both in so many ways. Prominently positioned in the heart of Coomera Waters, the fastest development corridor in Australia, on what was once bushland. This 24 Acre (9.70ha) parcel of land presents an unrivalled opportunity to build your dream home or homes. The Gold Coast City town planning will allow a sub-division of 2 blocks. We can provide to serious buyers the stamped approved plans of a BA to build a house in one lot done by the current owners.

Easy access by way of a gravel road with electricity, mains, sewage and telephone utilities at the front gate. Mostly flat land with a gentle slopping gradient to the creek at the back and some home pads already cut with wonderful north