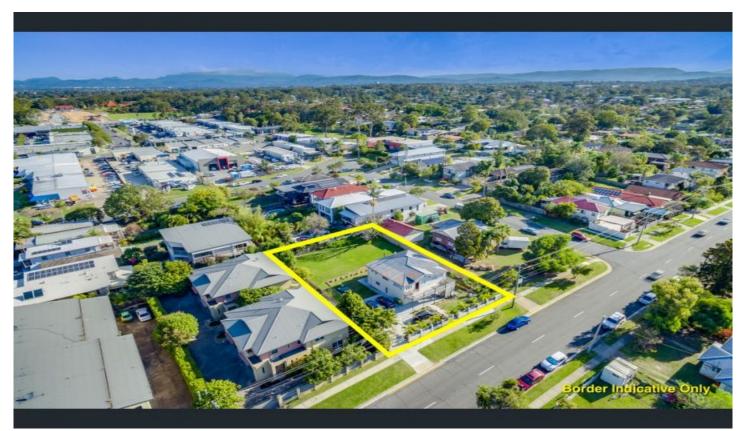

## 22 Minnie Street SOUTHPORT QLD

Situated in one of the most rapidly growing postal codes today we present 22 Minnie street to the market.

This double storey Queenslander has been recently renovated including full repaint inside and out, new kitchens, bathroon hot water systems Air-cons ect for dual living purposes, upper and lower. The house is currently returning 900 p/w which is a fantastic return covering holding cost whilst awaiting approval for future re development. This site is 1012 SQM, 50 m off ferry road 700m from G link so is fantastic for a boutique town house development or student accommodation facility everything is within walking distance.

Being re zoned RD7, already submitted and approved which give any purchaser, investor, developer a huge array of opportunities when re developing the site in one of Gold

## 9 🛤 5 🚰 6 🚘

| Price         | :\$  |
|---------------|------|
| Building Size | :4   |
| Land Size     | : 10 |
|               |      |

- 1,300,000 1 sqm
  - 012 sqm
- View

: https://www.amirprestige.com.au/sale/ql d/gold-coast/southport/residential/house/ 7253584