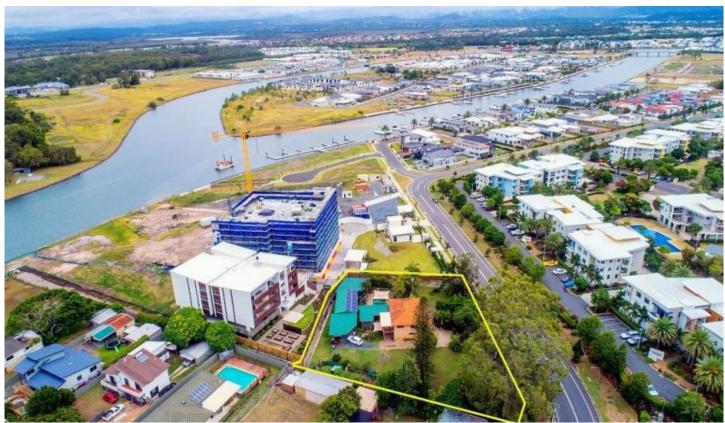

## 111 Sheehan Avenue HOPE ISLAND QLD

This massive block has huge potential for development with medium level density zoning allowing for multiple dwellings to be built on site. With a more than standard double story home currently existing on site comprised of 4 bedrooms, 2 bathrooms, a stylish kitchen it has ample room. Beautiful polished timber flooring leading downstairs to a large rumpus room, flowing outside to a pool. There is a large workshop/garage with solar panels making this property perfect for home business or just a man cave.

Whether its a big home with space you require, or development potential, maybe even an investor considering a large land bank in what is a super strong growth location, this is not to be missed.

4 📭 2 ⋤ 4 😭