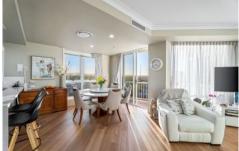

The open-plan living and dining area occupies a prime position, opening to two stunning entertaining balconies east to the ocean or north and west over Broadbeach Waters and the Hinterland. The gourmet kitchen adjoins, opens to the dining & living areas, with ample storage, natural light and bench space.