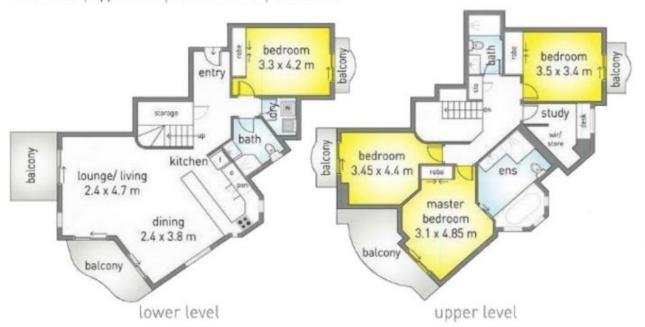

## 1171/2633 Gold Coast Highway, Broadbeach

lower: 83m2 | upper: 83m2 | balconies: 27m2 | total: 193m2

Dimensions are approximate. All information contained herein is gathered from sources we believe to be reliable. However we cannot guarantee its accuracy and interested persons should rely as their own enquiries.