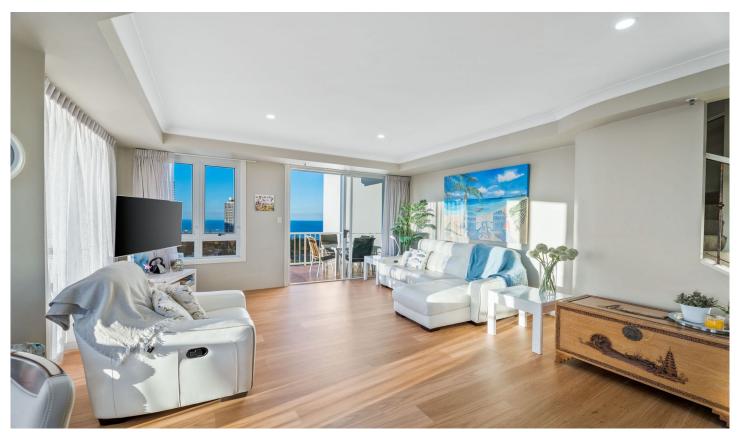

## 1171/33 Alexandra Avenue BROADBEACH QLD

Sitting atop an exclusive East tower is the stunning penthouse at 'Bel-Air'. Located in the highly sought-after enclave known as Broadbeach, this extraordinary 4 bedroom, 3 bathroom home in the sky showcases mesmerising views from every room. This grand residence has been designed around showcasing the 280-degree panorama taking in the city and the ocean to the rolling hinterlands; the views from every angle are spectacular by day and by night.

The open-plan living and dining area occupies a prime position, opening to two stunning entertaining balconies east to the ocean or north and west over Broadbeach Waters and the Hinterland. The gourmet kitchen adjoins, opens to the dining & living areas, with ample storage, natural light and bench space.