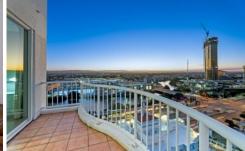

## 1171/33 Alexandra Avenue BROADBEACH QLD

Sitting atop an exclusive East tower is the stunning penthouse at 'Bel-Air'. Located in the highly sought-after enclave known as Broadbeach, this extraordinary 4 bedroom, 3 bathroom home in the sky showcases mesmerising views from every room. This grand residence has been designed around showcasing the 280-degree panorama taking in the city and the ocean to the rolling hinterlands; the views from every angle are spectacular by day and by night.

The open-plan living and dining area occupies a prime position, opening to two stunning entertaining balconies east to the ocean or north and west over Broadbeach Waters and the Hinterland. The gourmet kitchen adjoins, opens to the dining & living areas, with ample storage, natural light and bench space.