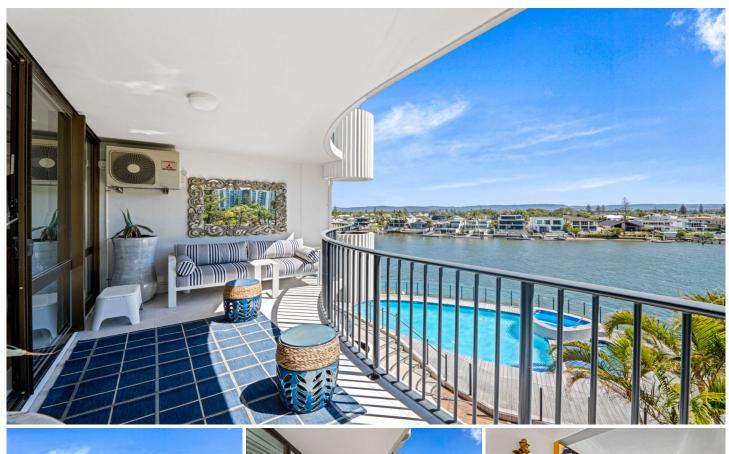

## amir prestige

10/2940 Gold Coast Highway SURFERS PARADISE QLD

Here is your opportunity to live in the heart of Surfers Paradise in this beautiful Hampton's style sun-filled riverside apartment. Step inside and be impressed. A beautiful Oak herringbone parquetry hallway leads you to the stunning living and dining area. You will love the light and airy interior, beautifully styled to embody Hampton's theme, complete with white plantation shutters throughout, to complete a perfect picture. A plush living room with an electric fireplace set in an elegant mantle sets the mood for winter nights, and entertaining. Enjoy the seamless flow to a wrap around deck, for relaxing, soaking up the views, and watching life on the river pass you by. A chef's kitchen with beautiful quartz stone benches and splash back, will impress the most discerning of chef's. Fitted with the finest Neff oven and induction cooktop, prepping meals will be a pleasure.