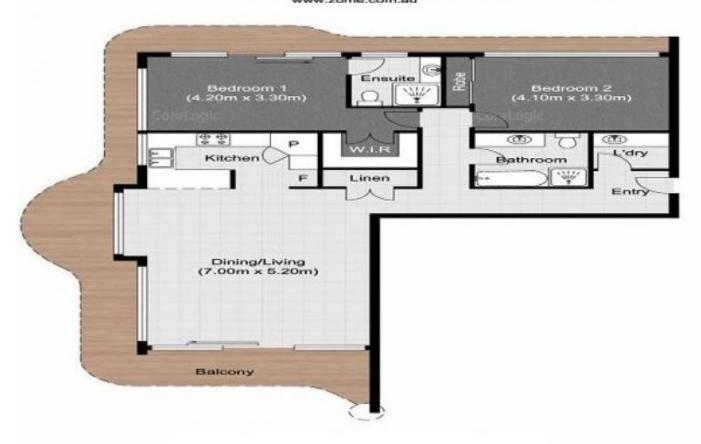

## TOTAL APPROX FLOOR AREA 152 SQ. M.

Whilst every attempt has been made to ensure the accuracy of the floor plan contained here, measurements of doors, windows, rooms and any other items are approximate and no responsibility is taken for any error, omission or mis-statement. This plan is for illustrative purposes only and should be used as such by any prospective purchaser.