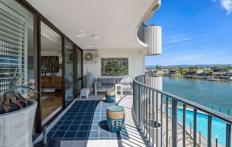

## amir prestige

10/2940 Gold Coast Highway SURFERS PARADISE QLD

Here is your opportunity to live in the heart of Surfers Paradise in this beautiful Hampton's style sun-filled riverside apartment. Step inside and be impressed. A beautiful Oak herringbone parquetry hallway leads you to the stunning living and dining area. You will love the light and airy interior, beautifully styled to embody Hampton's theme, complete with white plantation shutters throughout, to complete a perfect picture. A plush living room with an electric fireplace set in an elegant mantle sets the mood for winter nights, and entertaining. Enjoy the seamless flow to a wrap around deck, for relaxing, soaking up the views, and watching life on the river pass you by. A chef's kitchen with beautiful quartz stone benches and splash back, will impress the most discerning of chef's. Fitted with the finest Neff oven and induction cooktop, prepping meals will be a pleasure.