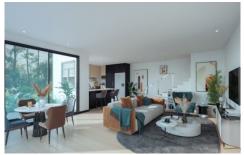

The upper floor is dedicated to the 3 bedrooms with built in robes, with the master complete with luxurious ensuite and a large WIR. Meanwhile, on the ground floor you will find the open-plan living area with timber look tiles that opens through the sliding quality doors to a private covered alfresco area to rejoice quiet and private afternoons or energising morning coffees. The designer kitchen will please the most particular chefs, European appliances, lots of storage and plenty of light filtered through the large glass windows to welcome the morning sun.