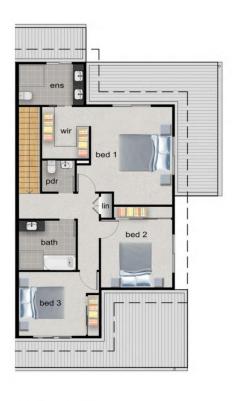

The upper floor is dedicated to the 3 bedrooms with built in robes, with the master complete with luxurious ensuite and a large WIR. Meanwhile, on the ground floor you will find the open-plan living area with timber look tiles that opens through the sliding quality doors to a private covered alfresco area to rejoice quiet and private afternoons or energising morning coffees. The designer kitchen will please the most particular chefs, European appliances, lots of storage and plenty of light filtered through the large glass windows to welcome the morning sun.

## Unit 4 & 7

Lower Floor

| Internal | 169m2 |
|----------|-------|
| External | 53m2  |
| Total    | 222m2 |

**Upper Floor** 