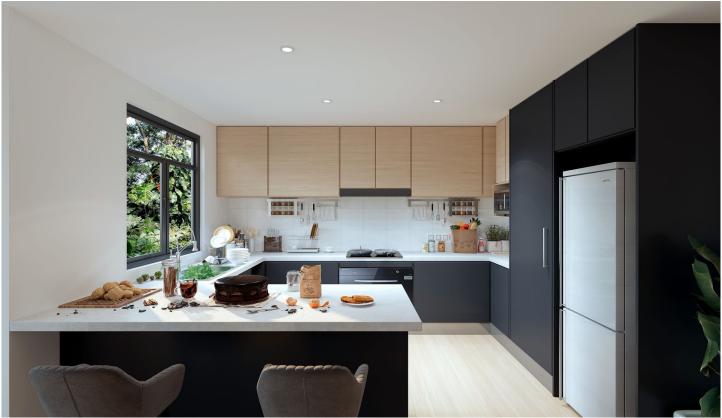

The upper floor is dedicated to the 3 bedrooms with built in robes, with the master complete with luxurious ensuite and a large WIR. Meanwhile, on the ground floor you will find the open-plan living area with timber look tiles that opens through the sliding quality doors to a private covered alfresco area to rejoice quiet and private afternoons or energising morning coffees. The designer kitchen will please the most particular chefs, European appliances, lots of storage and plenty of light filtered through the large glass windows to welcome the morning sun.