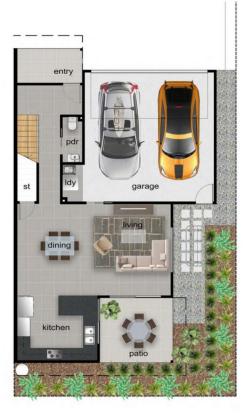

The upper floor is dedicated to the 3 bedrooms with built in robes, with the master complete with luxurious ensuite and a large WIR. Meanwhile, on the ground floor you will find the open-plan living area with timber look tiles that opens through the sliding quality doors to a private covered alfresco area to rejoice quiet and private afternoons or energising morning coffees. The designer kitchen will please the most particular chefs, European appliances, lots of storage and plenty of light filtered through the large glass windows to welcome the morning sun.

## Unit 4 & 7

Lower Floor

| Internal | 169m2 |
|----------|-------|
| External | 53m2  |
| Total    | 222m2 |

**Upper Floor** 