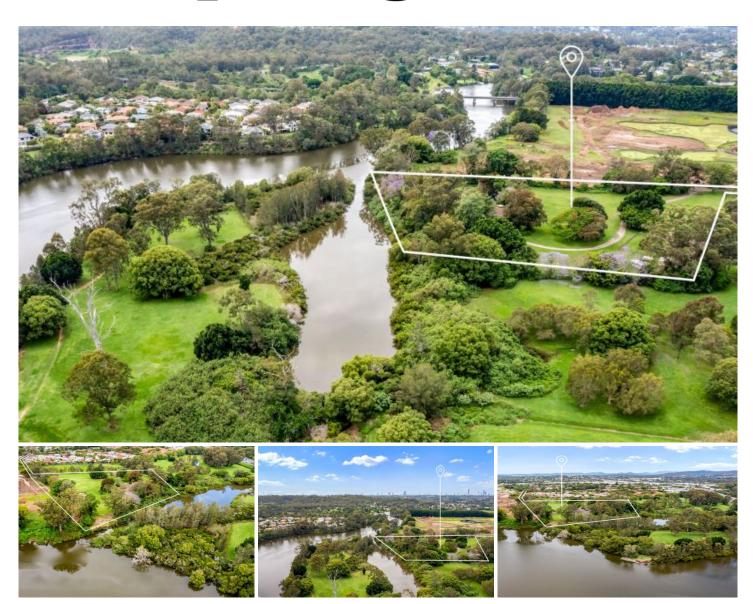

## 7-9 Eden Court NERANG QLD

\*\*\*Auction Postponed due to on-going negotiations prior to auction

6.524 acres\* of rare prime development land at the gateway to The Gold Coast hinterland.

The Riverina project adjacent to this estate is underway with huge potential for this land.

A Current DA for a series of medium density towers is in place with a strategic design to compliment the natural beauty of the adjoining river and surrounding landscape.

The potential exists to re-draft the DA as allotment sites for house and land dwellings and the private driveway into the estate allows for the possibility of a private gated community. Detailed plans and suggested allotment breakdowns are available upon request.

9 🕮 6 🟪 5 🖨

**Land Size** : 26401.7 sqm

View: https://www.amirprestige.com.au/sale/qld/go ld-coast/nerang/residential/house/7253614

Kris Valcic 07 5555 1600