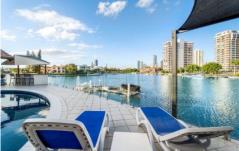

Perched on a 736m2 fan shaped block, anchored on a 33m sandy waterfront with 270 degree panorama views along the tri-canal junction allowing owners to moor boats up to 70ft with ease. The last developed point position sale was over \$11m, don't miss this opportunity.

A well-maintained and welcoming four bedroom + media room or 5th bedroom, 4.5 bathroom two level home is

4 🕒 4 📛 2 🖨

**Building Size**: 45 sqm **Land Size**: 736 sqm

View : https://www

: https://www.amirprestige.com.au/sale/ql d/gold-coast/paradise-waters/residential/