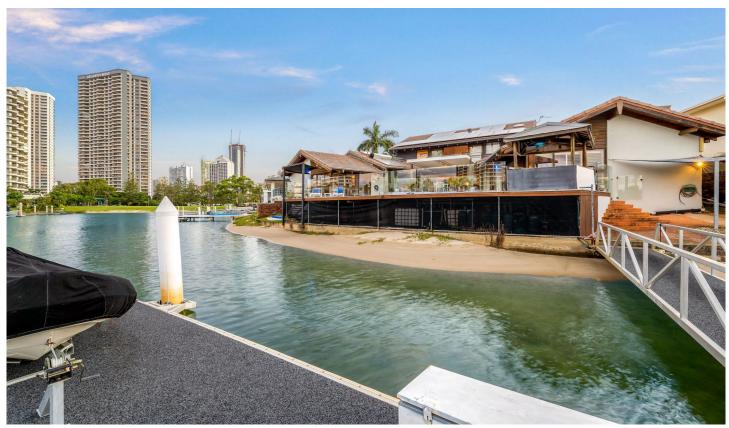

## 23 Neptune Court PARADISE WATERS QLD

Renowned as one of the most tightly held, elite suburbs on the Gold Coast and now the exclusive opportunity to secure one of only eight true northeast point position allotment.

Perched on a 736m2 fan shaped block, anchored on a 33m sandy waterfront with 270 degree panorama views along the tri-canal junction allowing owners to moor boats up to 70ft with ease. The last developed point position sale was over \$11m, don't miss this opportunity.

Here is the opportunity to maximise this real property and explore the potential to master build a brand new designer residence in one of Australia's most desirable dress circle, this is all about location.