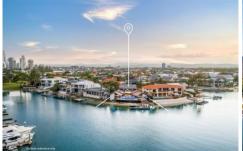

## 23 Neptune Court PARADISE WATERS QLD

Renowned as one of the most tightly held, elite suburbs on the Gold Coast and now the exclusive opportunity to secure one of only eight true northeast point position allotment.

Perched on a 736m2 fan shaped block, anchored on a 33m sandy waterfront with 270 degree panorama views along the tri-canal junction allowing owners to moor boats up to 70ft with ease. The last developed point position sale was over \$11m, don't miss this opportunity.