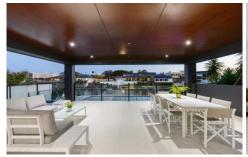

There is plenty of cupboard and bench space on offer for the master chef of the home, along with quality appliances and a butler's pantry. The butler's pantry thoughtfully contains an additional sink, dishwasher and filtered water. The open plan kitchen overlooks the living area which