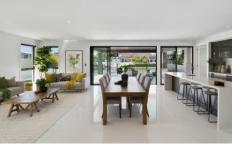

There is plenty of cupboard and bench space on offer for the master chef of the home, along with quality appliances and a butler's pantry. The butler's pantry thoughtfully contains an additional sink, dishwasher and filtered water. The open plan kitchen overlooks the living area which