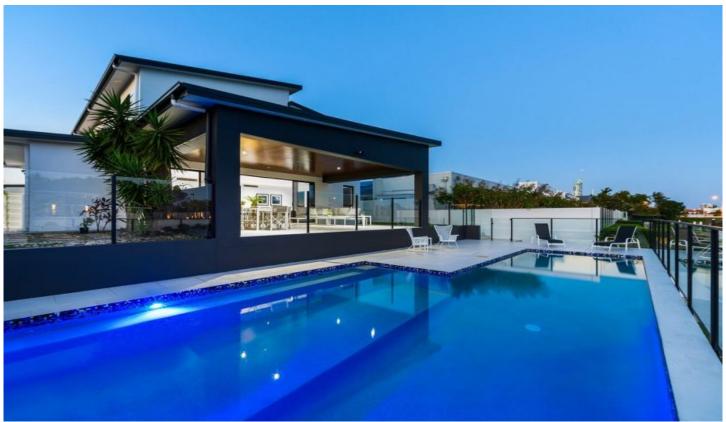

## 20 Boomerang Crescent SORRENTO QLD

From the moment you pull into the driveway of this double storey home in Sorrento, you will feel instantly impressed by the elegance and grandeur on offer.

The galley-style gourmet kitchen is bright and airy, featuring high gloss grey cabinetry and a white splashback. The stone island bench is a standout feature, while the SMEG oven and in-built Delonghi coffee system adds exquisite value.