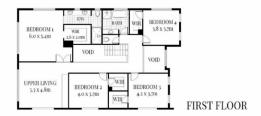

## 5 🗀 3 🔓 2 🖨

Type : House Building Size : 46 sqm Land Size : 779 sqm

View : https://www.amirprestige.com.au/sale/ql d/gold-coast/sorrento/residential/house/

7253632

Adam Cain 07 5501 4600

ADAM CAIN - 0420 312 227