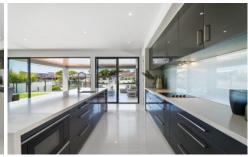

## 20 Boomerang Crescent SORRENTO QLD

From the moment you pull into the driveway of this double storey home in Sorrento, you will feel instantly impressed by the elegance and grandeur on offer.

The galley-style gourmet kitchen is bright and airy, featuring high gloss grey cabinetry and a white splashback. The stone island bench is a standout feature, while the SMEG oven and in-built Delonghi coffee system adds exquisite value.

There is plenty of cupboard and bench space on offer for the master chef of the home, along with quality appliances and a butler's pantry. The butler's pantry thoughtfully contains an additional sink, dishwasher and filtered water. The open plan kitchen overlooks the living area which