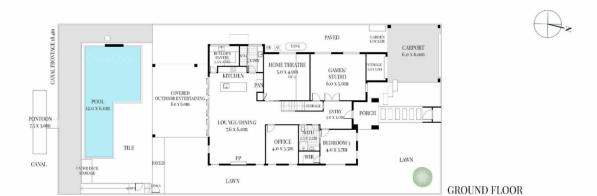

## 20 Boomerang Crescent SORRENTO QLD

From the moment you pull into the driveway of this double storey home in Sorrento, you will feel instantly impressed by the elegance and grandeur on offer.

The galley-style gourmet kitchen is bright and airy, featuring high gloss grey cabinetry and a white splashback. The stone island bench is a standout feature, while the SMEG oven and in-built Delonghi coffee system adds exquisite value.

There is plenty of cupboard and bench space on offer for the master chef of the home, along with quality appliances and a butler's pantry. The butler's pantry thoughtfully contains an additional sink, dishwasher and filtered water. The open plan kitchen overlooks the living area which