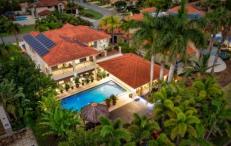

## 1656 Riverdale Drive HOPE ISLAND QLD

This exquisite property, located in the centre of the sought-after 'Hope Island,' is perhaps one of the most exclusive allotments on the Grand Canal. With a 20m\* water frontage, a swimming pool, and a private pontoon, this home offers an enviable family lifestyle that a select few may enjoy.

The property provides recreation and security to the residents in Hope Island's gated community. The entry's double doors are adjacent to a lovely water feature that is guaranteed to surprise guests upon entering this stunning home. Watch a movie in the media room or relax in the family area. Entertain your family and friends in the open plan living and dining space, which is connected to the terence by bi-fold glass doors. A powder room is located off the living area for your convenience, along with a study that allows you to work from home. The ease of a well-equipped