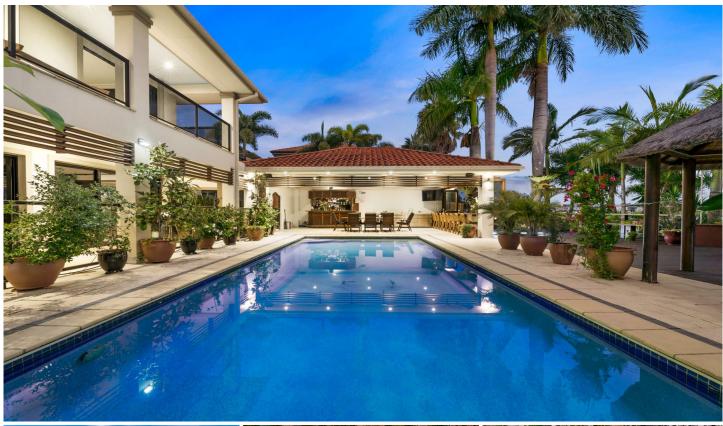

## 1656 Riverdale Drive HOPE ISLAND QLD

This exquisite property, located in the centre of the sought-after 'Hope Island,' is perhaps one of the most exclusive allotments on the Grand Canal. With a 20m\* water frontage, a swimming pool, and a private pontoon, this home offers an enviable family lifestyle that a select few may enjoy.

The property provides recreation and security to the residents in Hope Island's gated community. The entry's double doors are adjacent to a lovely water feature that is guaranteed to surprise guests upon entering this stunning home. Watch a movie in the media room or relax in the family area. Entertain your family and friends in the open plan living and dining space, which is connected to the terence by bi-fold glass doors. A powder room is located off the living area for your convenience, along with a study that allows you to work from home. The ease of a well-equipped