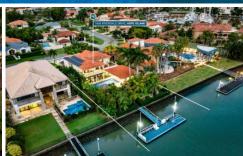

## 1656 Riverdale Drive HOPE ISLAND QLD

This exquisite property, located in the centre of the sought-after 'Hope Island,' is perhaps one of the most exclusive allotments on the Grand Canal. With a 20m\* water frontage, a swimming pool, and a private pontoon, this home offers an enviable family lifestyle that a select few may enjoy.