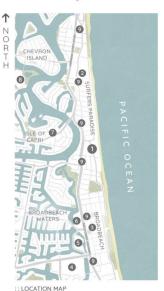

## POINTS OF INTEREST

### 1. JEWEL NORTH

- Surfers Paradise Restaurants, Bars & Shops
  Broadbeach Restaurants, Bars & Shops
  4. Pacific Fair Shopping Centre
- 5. Star Casino | 6. Gold Coast Convention Centre 7. Capri Via Roma | 8. HOTA, Home Of Arts 9. G:link Light Rall Stations