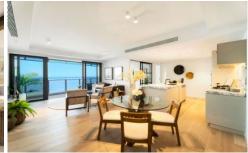

# 13003/36 Old Burleigh Road SURFERS PARADISE QLD

Iconic in appearance, location and reputation, theres no development quite as desirable or distinctive as Jewel. Anchored in a prime absolute beachfront position, these triple crystalline towers have redefined modern luxury and now its your turn to experience its allure. Soaring high above the coastline on level 30 and with endless ocean views, savour 165m2 of brand new opulence with this 2 bed + study, 2 bath apartment. Bathed in sunshine and boasting flawless finishes such as European Oak timber floors, plush pile carpets, Rogersellers tapware and New York marble, it also offers a gourmet kitchen with Miele appliances that flows onto a light-filled living and dining zone. Step out in style from here to the expansive entertaining balcony with views that stretch towards the horizon, with this alfresco oasis also linking with both bedrooms and the study. A spacious master suite spoils you with a walk-in robe and luxe ensuite with Gun Smoke