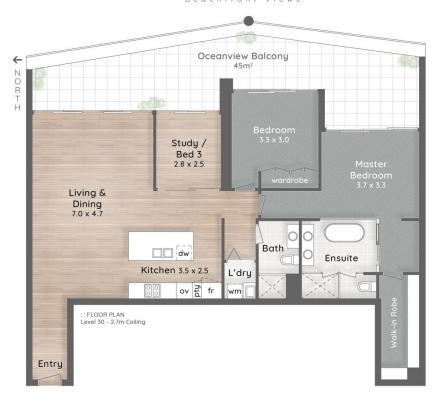

# 13003/36 Old Burleigh Road SURFERS PARADISE QLD

Iconic in appearance, location and reputation, theres no development quite as desirable or distinctive as Jewel. Anchored in a prime absolute beachfront position, these triple crystalline towers have redefined modern luxury and now its your turn to experience its allure. Soaring high above the coastline on level 30 and with endless ocean views, savour 165m2 of brand new opulence with this 2 bed + study, 2 bath apartment. Bathed in sunshine and boasting flawless finishes such as European Oak timber floors, plush pile carpets, Rogersellers tapware and New York marble, it also offers a gourmet kitchen with Miele appliances that flows onto a light-filled living and dining zone. Step out in style from here to the expansive entertaining balcony with views that stretch towards the horizon, with this alfresco oasis also linking with both bedrooms and the study. A spacious master suite spoils you with a walk-in robe and luxe ensuite with Gun Smoke

JEWEL NORTH

13003/36 Old Burleigh Road SURFERS PARADISE

📇 3 Bed

2 Bath

😂 1 Car + Storage

Internal 120m<sup>2</sup> | Balcony 45m<sup>2</sup> | **Total 165m**<sup>2</sup>

Travis Brown 0433 131 604

This is not a legal document therefore all measurements and information provided is subject to survey. No permission is given to use or after this Floor Plk without the consent of Pure Design Concepts. The overall presentation style, layout, imagery, fronts, background, colours and remininalely has been original created by PDC and is subject to strict conviols the ownerable is blacken of building defain. Find our more at DUTPGESIGN.CONCEDIS.COM.Q.