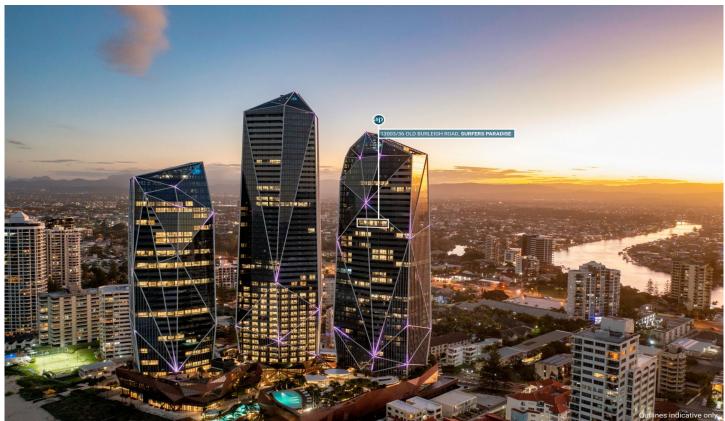

# 13003/36 Old Burleigh Road SURFERS PARADISE QLD

Iconic in appearance, location and reputation, theres no development quite as desirable or distinctive as Jewel. Anchored in a prime absolute beachfront position, these triple crystalline towers have redefined modern luxury and now its your turn to experience its allure. Soaring high above the coastline on level 30 and with endless ocean views, savour 165m2 of brand new opulence with this 2 bed + study, 2 bath apartment. Bathed in sunshine and boasting flawless finishes such as European Oak timber floors, plush pile carpets, Rogersellers tapware and New York marble, it also offers a gourmet kitchen with Miele appliances that flows onto a light-filled living and dining zone. Step out in style from here to the expansive entertaining balcony with views that stretch towards the horizon, with this alfresco oasis also linking with both bedrooms and the study. A spacious master suite spoils you with a walk-in robe and luxe ensuite with Gun Smoke