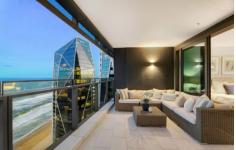

# 13003/36 Old Burleigh Road SURFERS PARADISE QLD

Iconic in appearance, location and reputation, theres no development quite as desirable or distinctive as Jewel. Anchored in a prime absolute beachfront position, these triple crystalline towers have redefined modern luxury and now its your turn to experience its allure. Soaring high above the coastline on level 30 and with endless ocean views, savour 165m2 of brand new opulence with this 2 bed + study, 2 bath apartment. Bathed in sunshine and boasting flawless finishes such as European Oak timber floors, plush pile carpets, Rogersellers tapware and New York marble, it also offers a gourmet kitchen with Miele appliances that flows onto a light-filled living and dining zone. Step out in style from here to the expansive entertaining balcony with views that stretch towards the horizon, with this alfresco oasis also linking with both bedrooms and the study. A spacious master suite spoils you with a walk-in robe and luxe ensuite with Gun Smoke