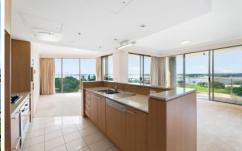

## 701/50 Marine Parade SOUTHPORT QLD

A golden opportunity to own this sensational 2 bedroom 2 Bathroom on the 7th level of the highly desirable waterfront Resident Only building Pivotal Point Tower in Southport. This amazing apartment has many outstanding features like three balconies that feature stunning panoramic Broadwater Parklands, ocean, marina, boats, Surfers Paradise city skyline views. Great open plan kitchen with gas stove and dishwasher and breakfast bar. The kitchen flows into to the living and dining areas that connect you to the breathtaking views. The master bedroom is ensuited and you have a separate laundry with washer & dryer and a study nook. This apartment is perfect to move right in or add this apartment to your property portfolio and put a permanent tenant in it. The choice is yours.