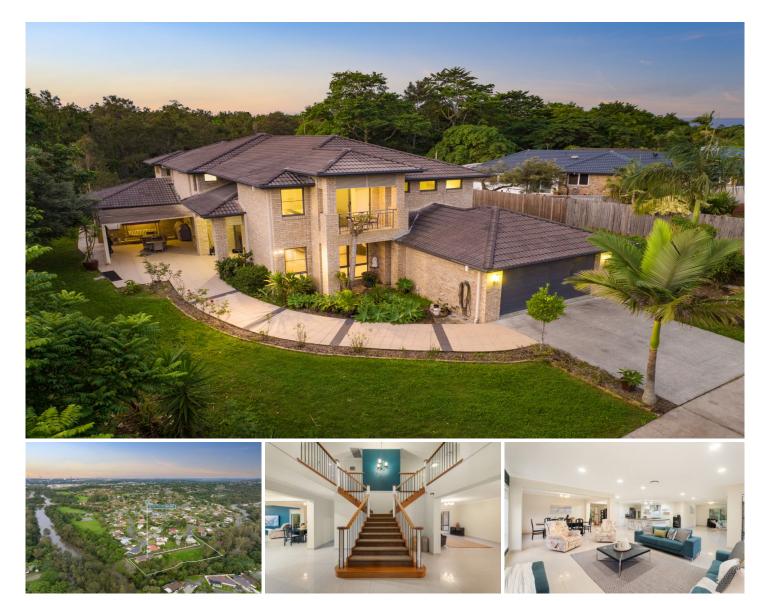

## **6A Pict Court NERANG QLD**

Here's your chance to secure a family residence of grand proportions in one of the suburbs most secluded pockets overlooking the calm nature of the Nerang River and tranquil surrounds. This sprawling entertainer is set on an impeccably manicured allotment and epitomizes charm and elegance on a grand scale. Presented with a stunning backdrop onto the river, walking tracks and surrounding parklands this part of Nerang is fantastic and truly is a rare opportunity to secure yourself a grand scale home offering an abundant of space for the largest of families. Surrounded by fruit trees, garden beds, woodfire pizza oven, manicured gardens, greenery and absolute serenity.

The expansive floorplan comprises a grand entry with hanging chandeliers, the ground floor is defined by 3