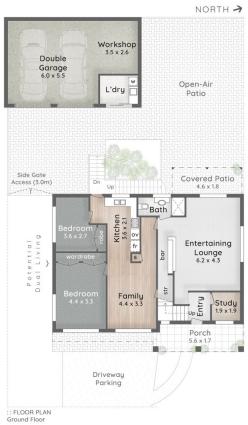

## Ground Floor:

As you enter the home it opens to a large lounge/ rumpus room, and bar area. On the right of the entry way, you have a study with exquisite parquetry floors. On the left you have 2 bedrooms, one bathroom with vanity, shower and toilet,

## LEGEND

- 1. Two Storey Residence
- 2. Driveway Parking 3. Open-Air Patio | 4. Double Garage 5. Carport & Storage (8.7 x 8.7)

SIMPSONS ROAD

153 Simpsons Road ELANORA

📇 5 Bed + Study

2 Bath

6 Car + Off-Street