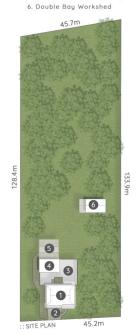

5 连 7 🖨

Land Size: 5877 sqm

View : https://www.amirprestige.com.au/sale/qld/go

Id-coast/elanora/residential/house/7253671

Veronika & Mark Leonard Princeton-Hall 07 5532 9996

::FLOOR PLAN (Not Actual Location)

## LEGEND

- 1. Two Storey Residence
- 2. Driveway Parking 3. Open-Air Patio | 4. Double Garage 5. Carport & Storage (8.7 x 8.7)

SIMPSONS ROAD

153 Simpsons Road ELANORA

📇 5 Bed + Study

2 Bath

6 Car + Off-Street