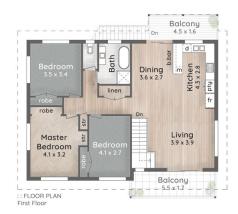

## Ground Floor:

As you enter the home it opens to a large lounge/ rumpus room, and bar area. On the right of the entry way, you have a study with exquisite parquetry floors. On the left you have 2 bedrooms, one bathroom with vanity, shower and toilet,