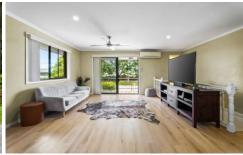

## Ground Floor:

As you enter the home it opens to a large lounge/ rumpus room, and bar area. On the right of the entry way, you have a study with exquisite parquetry floors. On the left you have 2 bedrooms, one bathroom with vanity, shower and toilet,