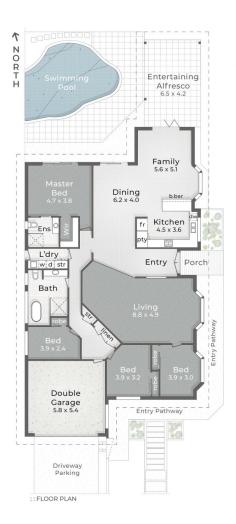

## LEGEND

Entry Gate | 2. Driveway Parking
 Fenced Yard | 4. Entry Pathway
 Entry Porch | 6. Drying Court
 Entertaining Alfresco | 8. Fire Pit

7. Entertaining Alfresco | 8. Fire Pit
9. Swimming Pool | 10. Sliding Gate (4.0m)

Internal 257m²

Porch & Alfresco 29m² Total 286m²

pdc.

This is not a legal document therefore all measurements and information provided is subject to survey. No permission is given to use or after this Floor Plan without the use or after this Floor Plan without the presentation style. Isyout, imageny, forsts, background, colours and terminology has been originally created by PDC and is subject to strict copyright. No ownership is taken of building design. Find out more at Puredesignonness of the puredesign prononcepts.com.au