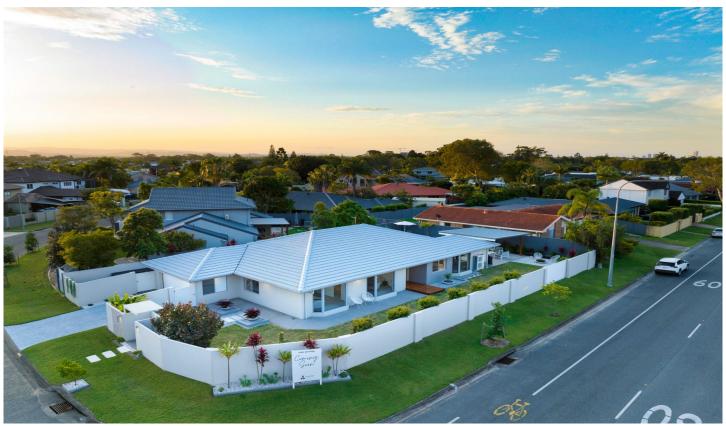

## 1 Montebello Court Mermaid Waters QLD

Rarely will you find a single level home that so effortlessly easy living and entertaining with sophistication. Showcasing contemporary, interiors, which ensures everything appears fresh and fabulous, its been fully renovated and is ready for you to move straight in. Enjoy its designer kitchen with Smeg appliances and Carrara marble splashbacks accompanied by stone bench tops as well as living zones enhanced with custom VJ panelling. Four bedrooms also feature, with a north-facing master suite accompanied by a luxe ensuite with rain shower, walk-in robe, ceiling-height sheer curtains and direct pool access. Three additional bedrooms boast bespoke wardrobes with brushed metal finishes, with the main bathroom enriched by a custom hardwood timber vanity, stone benchtops, quality tapware and a freestanding

For full version visit the website

4 🚐 2 🔓 2 🖨

Type : House
Building Size : 286 sqm
Land Size : 783 sqm

and Size : 783 sqm iew · https://www.ai

: https://www.amirprestige.com.au/sale/ql d/gold-coast/mermaid-waters/residential/

MONTEBELLO COURT RIO VISTA BOULEVARD

amir prestige PROPERTY AGENTS

> Tara Engelmayer 0474 119 607

1 Montebello Court MERMAID WATERS

783m²

4 Bed

2 Bath

2 Car + Off-Street