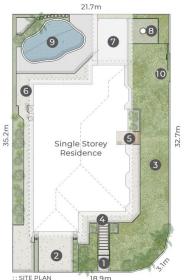

## LEGEND

Entry Gate | 2. Driveway Parking
 Fenced Yard | 4. Entry Pathway
 Entry Porch | 6. Drying Court
 Entertaining Alfresco | 8. Fire Pit

7. Entertaining Alfresco | 8. Fire Pit
9. Swimming Pool | 10. Sliding Gate (4.0m)