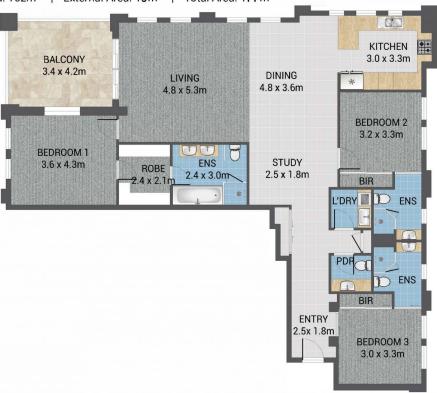

#### 9/42-44 Brighton Parade SOUTHPORT QLD

No detail has been spared with this spacious three-bedroom apartment featuring a large, open-plan living and dining area, high ceilings and three expansive bedrooms, all with ensuites. All rooms offer the highest quality of fixtures throughout.

## 9/42 Brighton Parade SOUTHPORT

3 Bedrooms | 3 Bathrooms | 2 Car Garage

Internal Area: 162m<sup>2</sup> | External Area: 15m<sup>2</sup> | Total Area: 177m<sup>2</sup>

All measurements are approximate and for illustrative purposes only. It should not be considered absolutely accurate. Interested parties should rely on their own enquiries.