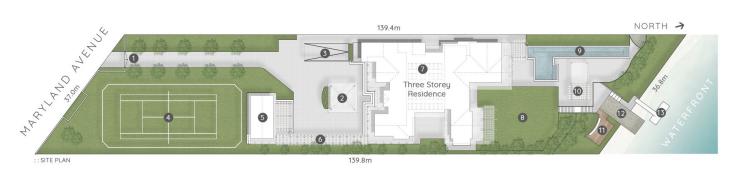

LEGEND

1. Gated Access | 2. Porte Cochère | 3. Ramp to Basement Parking | 4. Tennis Court | 5. Tennis Pavillion 6. Covered Breezeway | 7. PV Solar Panels | 8. Fenced Yard | 9. Lap Pool | 10. Poolside Pavilion (Boat Shed Below) | 11. Waterfont Deck | 12. Boat Ramp | 13. Pontoon