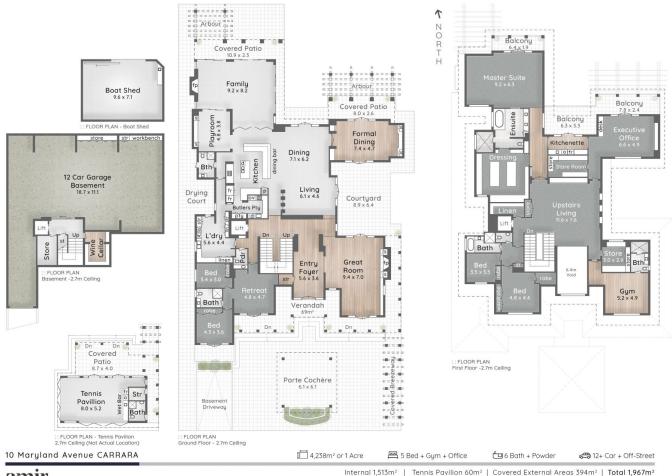

## 6 🛤 6 🚔 12 🚘

Price Building Size : 212 sqm Land Size

- : \$ 20,000,000
- : 4237 sqm
- View

: https://www.amirprestige.com.au/sale/ql d/gold-coast/carrara/residential/house/7 254478

Adam Cain 07 5501 4600