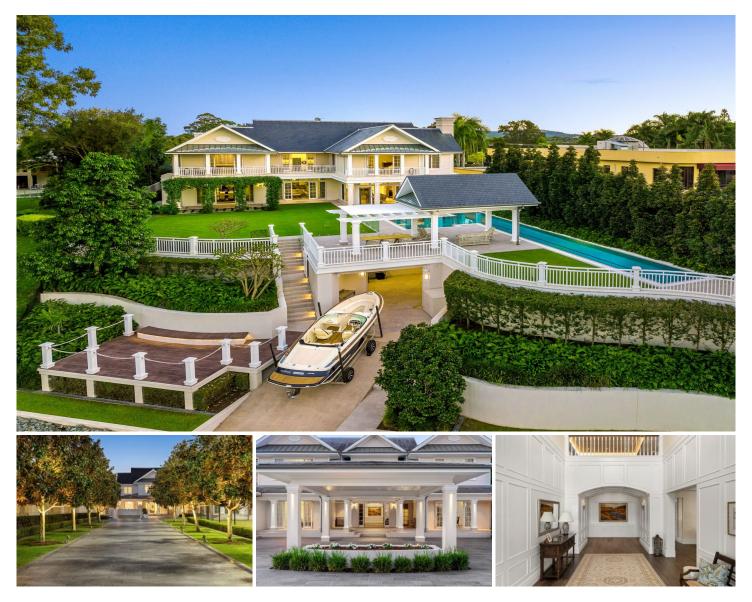

## 10 Maryland Avenue CARRARA QLD

A magnificent North facing Main River estate set on over 4,200sqm of pristine gardens. This as-new Jared Poole designed masterpiece is a showcase of sumptuous detail, exquisite craftsmanship and romantic contemporary elegance.

Love is in the details a showcase of timeless elegance and bespoke finishes utilising the very best materials available, the attention to detail is ever present.

Undoubtedly one of the finest estates in Queensland, this is a rare opportunity to acquire one of the most important Gold Coast residential homes ever created.

## Key features

Sweeping magnolia tree lined avenue to the Porte

https://www.amirprestige.com.au Gold Coast Luxury Real Estate