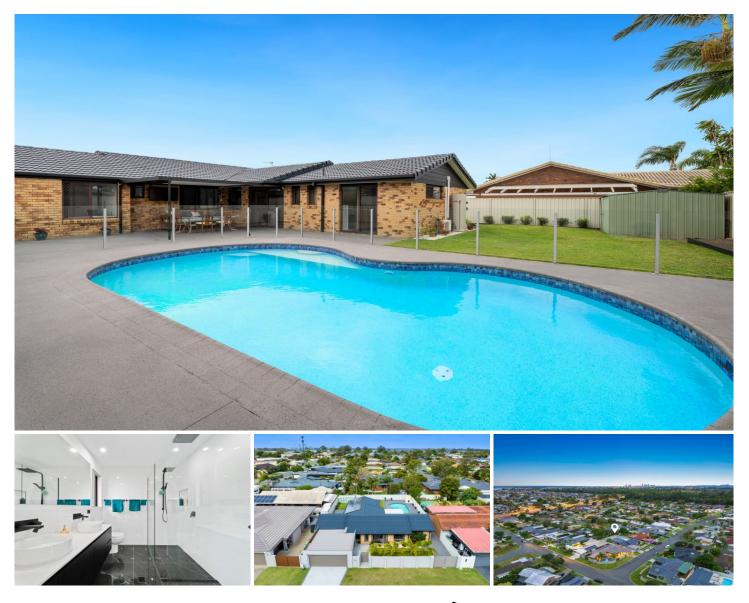

## 43 Sundown Drive PARADISE POINT QLD

Welcome to 43 Sundown Drive Paradise Point, a quintessential family home suburb family location. Boasting an abundance of space with plenty of parking on an ideal east aspect.

The sellers are relocating back to New Zealand and the property must be sold! We invite and encourage all written offers to be put forth before the auction.

Centrally located in Paradise Point premier family pocket with quiet no through roads and wide streets affording a safe and secure a short 5-minute walk to the paradise point parklands and village.

Before coming to market the home has been updated and

## 4 🛤 2 🚔 5 🚘

| Туре      | : House           |
|-----------|-------------------|
| Price     | : \$ 1,085,000    |
| Land Size | : 660 sqm         |
| View      | : https://www.ami |

: https://www.amirprestige.com.au/sale/qld/go ld-coast/paradise-point/residential/house/72 54578