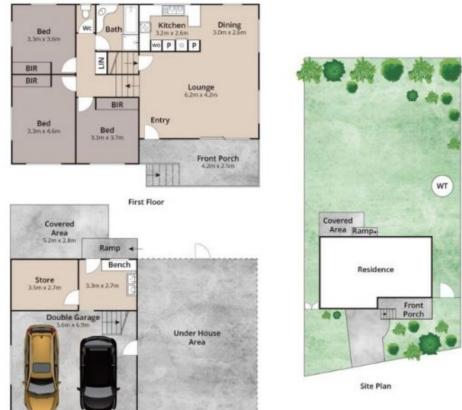

## amir prestige

Approx Internal Area 152m² Approx Land Area 754m² Whits Media Abade has made eye

fillig Media Abade has made every attempt to ensure the accuracy of the floor plan contained here, measurements are approximate and no responsibility is taken for any error, omission, or mis-statement. This plan is for illustrative purposes only,

Ground Floor