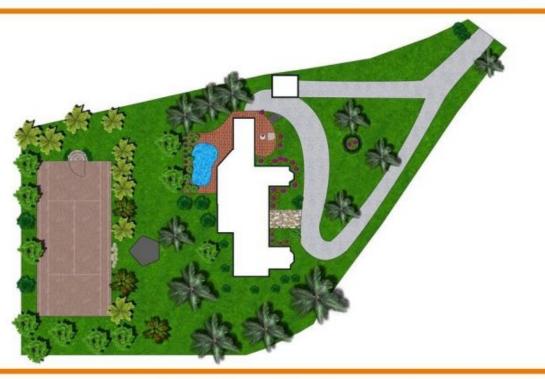

### 6 Rusa Court NERANG QLD

This stunning acreage property is situated on 5546sqm of usable land and boasts a full size tennis court, grand circular driveway and abundance of light and space. Nestled in a secluded cul de sac in Nerangs horsing country this character home will impress you with its raked cathedral ceilings, log fireplace and spacious living areas which flow out to alfresco entertaining and the pool. This charming home is awaiting a family to enjoy the comforts of country living so close to the city.

- Popular horsing country set amongst quality acreage properties
- Multiple living areas, with dramatic cedar raked ceilings
- Formal lounge and dining with log fireplace
- Spacious four bedrooms or three bedrooms + study/library
- Large master suite with ensuite & walk-in-robe