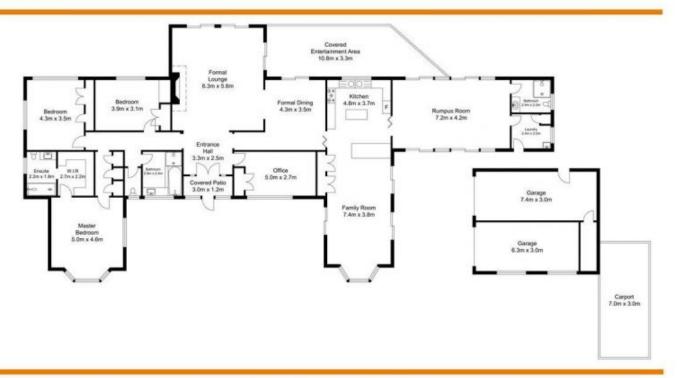

## TOTAL APPROX FLOOR AREA 354.39 SQ. M. TOTAL APPROX LAND AREA 5546.0 SQ. M.

Whilst every attempt has been made to ensure the accuracy of the floor plan contained here, measurements of doors, windows, rooms and any other items are approximate and no responsibility is taken for any error, omission or mis-statement. This plan is for illustrative purposes only and should be used as such by any prospective purchaser.

## TOTAL APPROX FLOOR AREA 354.39 SQ. M. TOTAL APPROX LAND AREA 5546.0 SQ. M.