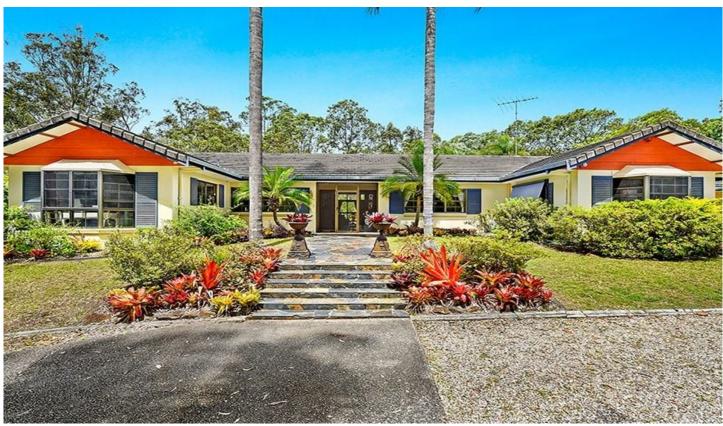

### 6 Rusa Court NERANG QLD

This stunning acreage property is situated on 5546sqm of usable land and boasts a full size tennis court, grand circular driveway and abundance of light and space. Nestled in a secluded cul de sac in Nerangs horsing country this character home will impress you with its raked cathedral ceilings, log fireplace and spacious living areas which flow out to alfresco entertaining and the pool. This charming home is awaiting a family to enjoy the comforts of country living so close to the city.

4 🕒 3 🔓 6 🗬

Land Size: 5546 sqm

View : https://www.amirprestige.com.au/sale/qld/go

ld-coast/nerang/residential/house/7260526