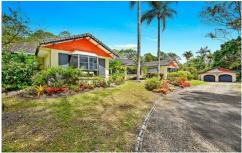

### 6 Rusa Court NERANG QLD

This stunning acreage property is situated on 5546sqm of usable land and boasts a full size tennis court, grand circular driveway and abundance of light and space. Nestled in a secluded cul de sac in Nerangs horsing country this character home will impress you with its raked cathedral ceilings, log fireplace and spacious living areas which flow out to alfresco entertaining and the pool. This charming home is awaiting a family to enjoy the comforts of country living so close to the city.