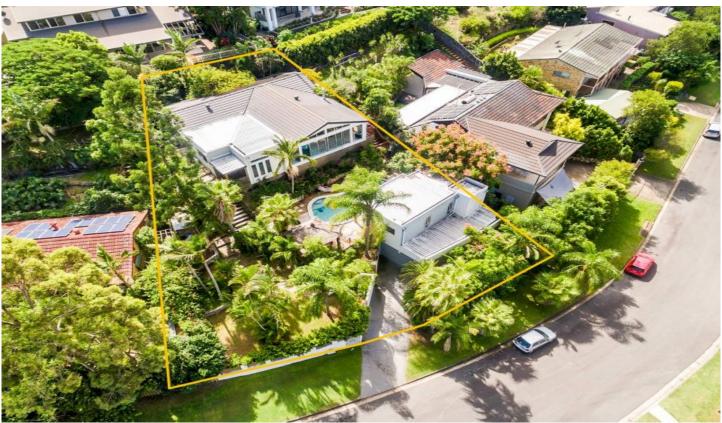

## 15 Milparinka Terrace ASHMORE QLD

Owner prepared to meet the market. Instructions are to sell sell!

Nestled high on a hill with Hinterland views, this beautiful tranquil home is a must to see! The main home comprises of 3 bedrooms and 2 bathrooms, the master with a WIR and ensuite. The open plan kitchen complete with a butler's pantry overlooks the large dining room and lounge room with spectacular views to take in whilst preparing your culinary delights! On a lower level overlooking the pool is a separate studio... ideal as a teenager's retreat, granny flat, guest quarters or games room and bar... the possibilities are endless!!

- 881\*sqm block
- Private study nook
- Kids playroom/office off kitchen
- Open log fireplace

4 📮 3 🚔 2 🖨

Land Size: 881 sqm

View : https://www.amirprestige.com.au/sale/qld/go

ld-coast/ashmore/residential/house/726054