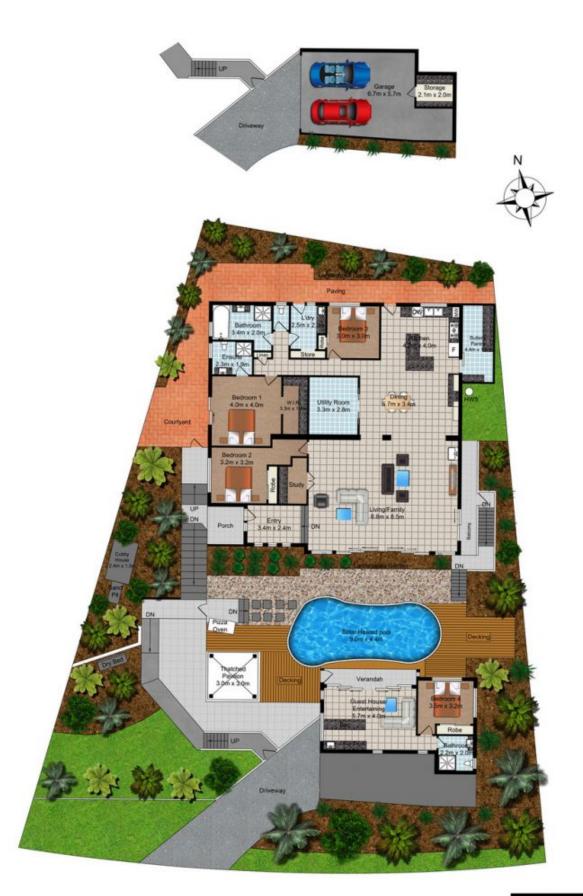

## 15 Milparinka Terrace ASHMORE QLD

Owner prepared to meet the market. Instructions are to sell sell!

Nestled high on a hill with Hinterland views, this beautiful tranquil home is a must to see! The main home comprises of 3 bedrooms and 2 bathrooms, the master with a WIR and ensuite. The open plan kitchen complete with a butler's pantry overlooks the large dining room and lounge room with spectacular views to take in whilst preparing your culinary delights! On a lower level overlooking the pool is a separate studio... ideal as a teenager's retreat, granny flat, guest quarters or games room and bar... the possibilities are endless!!

- 881\*sqm block
- Private study nook
- Kids playroom/office off kitchen
- Open log fireplace

4 📮 3 🚔 2 🖨

Land Size: 881 sqm

View : https://www.amirprestige.com.au/sale/qld/go

ld-coast/ashmore/residential/house/726054