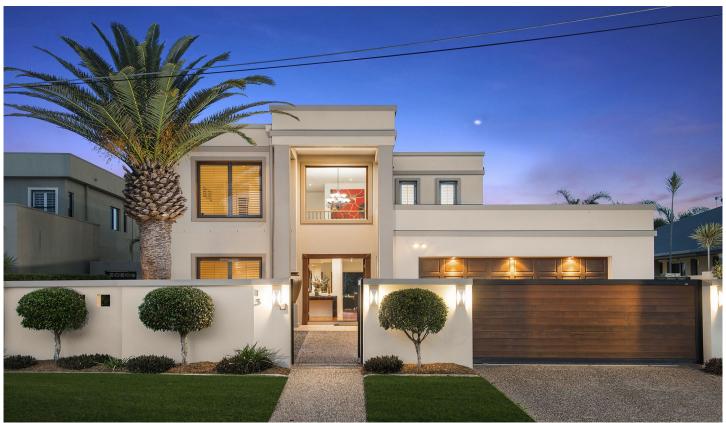

## 13 La Spezia Court ISLE OF CAPRI QLD

Your answer to living the Isle of Capri lifestyle has just been answered. This stunning main river property with skyline views is centrally located in La Spezia Court.

Be greeted with double wooden doors and high ceilings complimented with hardwood floors flowing seamlessly throughout this main river abode.

With dual living and dining areas on the ground floor you have the luxury of space for the whole family. Your functional kitchen with new gas cook-top and extra large oven is designed to take in the views, while you cook for your family.