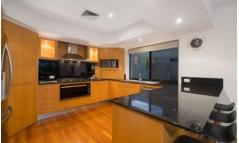

Be greeted with double wooden doors and high ceilings complimented with hardwood floors flowing seamlessly throughout this main river abode.

With dual living and dining areas on the ground floor you have the luxury of space for the whole family. Your functional kitchen with new gas cook-top and extra large oven is designed to take in the views, while you cook for your family.