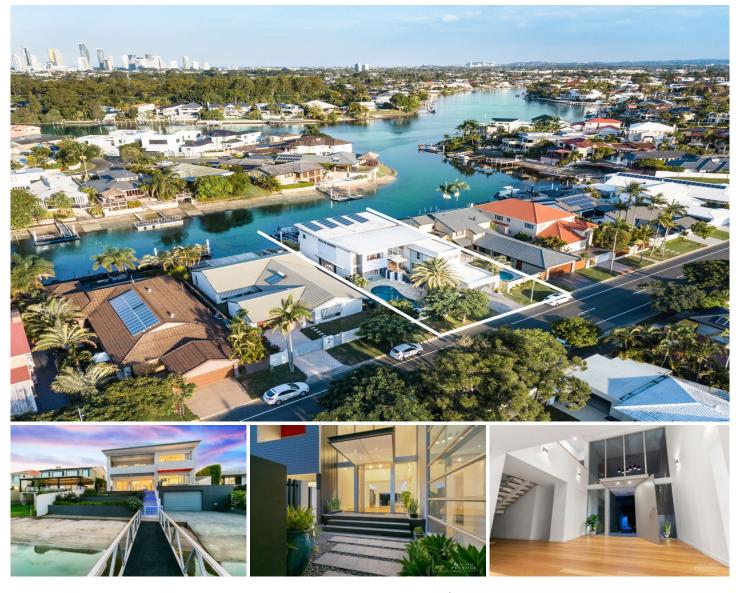

## 75 Campbell Street SORRENTO QLD

Located in the extremely sought after neighborhood of Sorrento, this 67 square\* architecturally designed home, sits on an east facing 751sqm block. Sorrento offers its residents tranquility and seclusion, whilst only minutes away from the hustle and bustle of Surfers Paradise and Broadbeach.

If family living is what is most important to you then look no further! TSS and St Hilda's, two of the most renowned schools in the GC, are only a 5-minute drive. The proximity to the TSS Precinct is what makes this suburb so attractive to its residents.

This property has been built with entertainment and family living in mind. With 4 bedrooms overlooking the canal and

## 5 🛤 4 🚔 2 🚘

| Гуре | : House |
|------|---------|
|------|---------|

View

- Land Size : 751 sqm
  - : https://www.amirprestige.com.au/sale/qld/go ld-coast/sorrento/residential/house/7260568