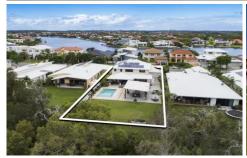

## 81 The Peninsula HELENSVALE QLD

Located in the exclusive Estate of The Peninsula, this designer home is an absolute must to view. At 968sqm\* one of the largest blocks in the Estate, this North West facing home overlooks the stunning waterways of Saltwater Creek and Hope Island Golf Course. With impeccable finishes, open plan living and an outdoor area to truly impress, this spectacular property has been specifically designed for family entertainment all year round.

## Features;

- 5 Bedrooms, 4 Bathrooms
- Ducted Air conditioning
- Solar Panels 6.75kw

5 📭 4 🖺 2 🗬

Land Size: 968 sqm

View : https://www.amirprestige.com.au/sale/qld/go

ld-coast/helensvale/residential/house/72605