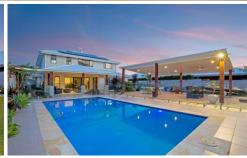

## 81 The Peninsula HELENSVALE QLD

Located in the exclusive Estate of The Peninsula, this designer home is an absolute must to view. At 968sqm\* one of the largest blocks in the Estate, this North West facing home overlooks the stunning waterways of Saltwater Creek and Hope Island Golf Course. With impeccable finishes, open plan living and an outdoor area to truly impress, this spectacular property has been specifically designed for family entertainment all year round.

## Features;

- 5 Bedrooms, 4 Bathrooms
- Ducted Air conditioning
- Solar Panels 6.75kw

5 📭 4 🖺 2 🗬

Land Size: 968 sqm

View : https://www.amirprestige.com.au/sale/qld/go

ld-coast/helensvale/residential/house/72605