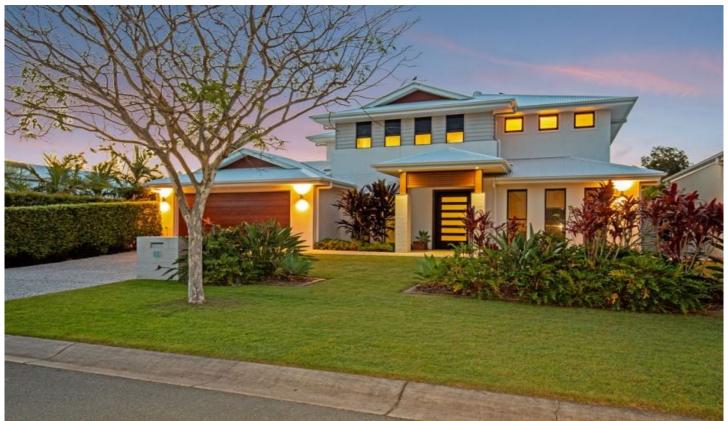

## 81 The Peninsula HELENSVALE QLD

Located in the exclusive Estate of The Peninsula, this designer home is an absolute must to view. At 968sqm\* one of the largest blocks in the Estate, this North West facing home overlooks the stunning waterways of Saltwater Creek and Hope Island Golf Course. With impeccable finishes, open plan living and an outdoor area to truly impress, this spectacular property has been specifically designed for family entertainment all year round.

## Features;

- 5 Bedrooms, 4 Bathrooms
- Ducted Air conditioning
- Solar Panels 6.75kw

5 📭 4 🖺 2 🗬

Land Size: 968 sqm

View : https://www.amirprestige.com.au/sale/qld/go

ld-coast/helensvale/residential/house/72605