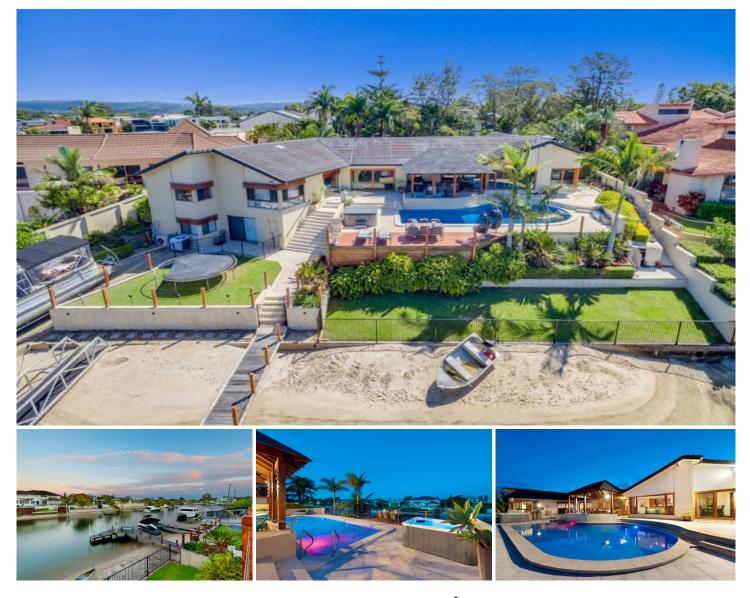

## 16 Saint Tropez Terrace SORRENTO QLD

This property needs to be sold at Auction if not prior!

Located only minutes away from Surfers Paradise, Broadbeach, Pacific Fair and the Gold Coasts most stunning beaches, this 1160m2\* allotment, just off the main river, is one of Sorrento's most tightly held enclaves with endless opportunities!

One of the rare double blocks in Sorrento, this large single level family home with 36m\* of water frontage offers a 50\* square home comprising of multiple living areas, large bedrooms, resort style outdoor entertainment area and an extremely generous front and rear lawns.

This home boasts two boat moorings with a fixed jetty, a floating pontoon and a boat ramp with winch to dry dock