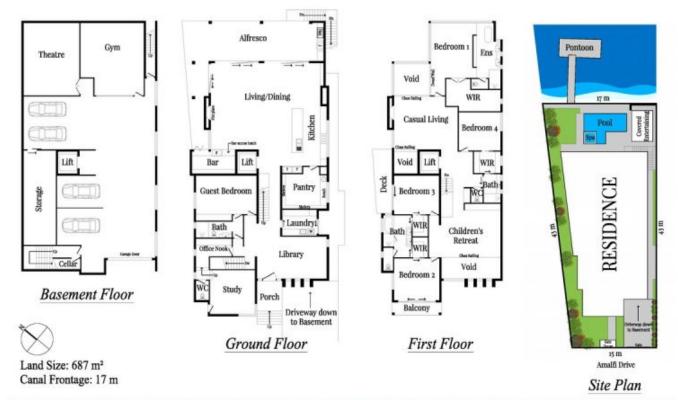

## 12 Amalfi Drive ISLE OF CAPRI QLD

This 3 level resort style masterpiece offers a rare caliber of architectural elegance and intelligent design seldom available to the market. Effortless yet powerful architecture is evident and underpinned by cutting-edge engineering bringing to fruition an iconic trophy home like no other that represents the epitome of Main River Gold Coast luxury lifestyle. Situated in the highly coveted enclave of Amalfi Drive, this North-East facing, full concrete construction statement residence delivers an impressive 816m2\* floor-plan of meticulous detail and flawless finishes.

No expense was spared and the craftsmanship observed throughout will satisfy even the most fastidious of buyers. The clever mix of materials such as hardwoods, exposed concrete, natural stones and glass effortlessly compliment