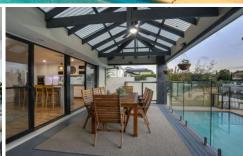

This single-level family home boasts 4 generous bedrooms, all with built-ins, including the master with ensuite and walk-in wardrobe. Featuring a modern kitchen with a butler's pantry and spacious open-plan living that opens up to a large covered entertaining area, overlooking a large swimming pool and wide canal with views down to Main River.