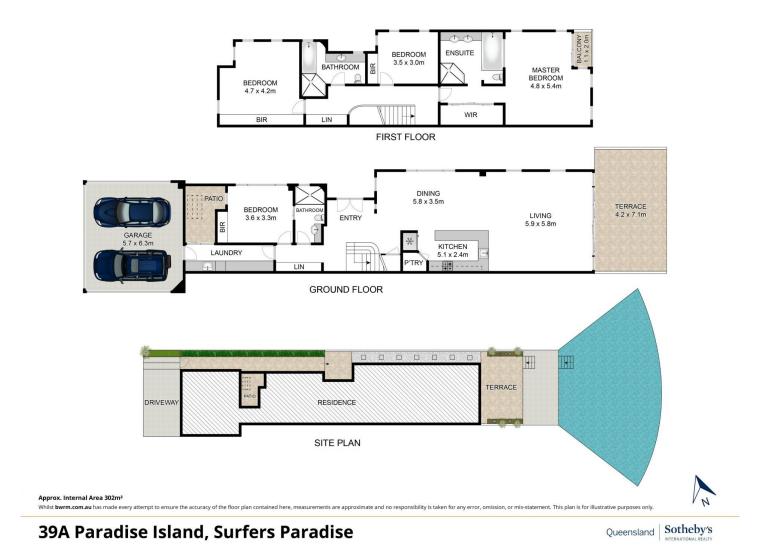

- East facing with stunning city views & private waterway
- 4 oversized bedrooms, two with ensuites, guest suite on ground floor
- Open plan kitchen with stone bench tops and European appliances
- Spacious living areas opening out to alfresco entertaining & views
- 3 luxurious bathrooms with quality fixtures and fittings
- High 9 foot ceilings, feature staircase, double lock up