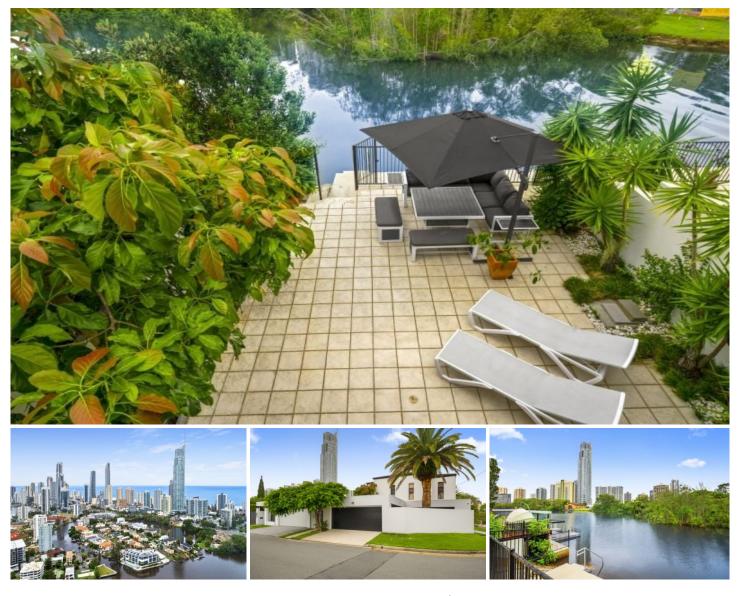

## 39A Paradise Island SURFERS PARADISE QLD

Executive style waterfront duplex positioned east to water with stunning close-up skyline views. Perfectly located in a private inner city enclave within walking distance to the heart of Surfers Paradise and its cafes, nightlife, shops and beach.

- East facing with stunning city views & private waterway
- 4 oversized bedrooms, two with ensuites, guest suite on ground floor
- Open plan kitchen with stone bench tops and European appliances
- Spacious living areas opening out to alfresco entertaining & views
- 3 luxurious bathrooms with quality fixtures and fittings
- High 9 foot ceilings, feature staircase, double lock up