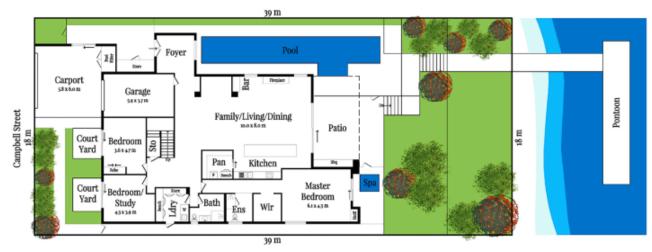

## 5 📭 4 🟪 3 🚘

Type : House Land Size : 723 sqm

View: https://www.amirprestige.com.au/sale/qld/go

Id-coast/sorrento/residential/house/7260594

Upper Level

Ground Level and Site Plan

Approx Internal 337sqm Approx External: 166 sqm Total Approx Area: 503 sqm

Approx Land: 723 sqm Canal Frontage: 18m

Whist burns.com.au has made every aftering to ensure the accuracy of the floor plan contained here, measurements are approximate and no responsibility is taken for any error, omission, or mis-statement. This plan is for illustrative purposes only.