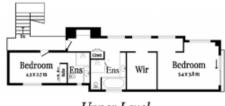

## 5 📭 4 🟪 3 🚘

Type : House Land Size : 723 sqm

View: https://www.amirprestige.com.au/sale/qld/go

Id-coast/sorrento/residential/house/7260594

Upper Level

Ground Level and Site Plan

Approx Internal 337sqm Approx External: 166 sqm Total Approx Area: 503 sqm