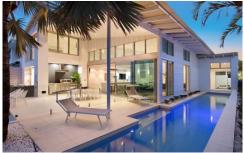

## 155 Campbell Street SORRENTO QLD

Immaculate designer family home in sought after Sorrento with fantastic skyline views. Designed by award winning architect John Punshon, this luxurious home features soaring 17ft ceilings, imported Italian tiles, deluxe designer kitchen with Ilve gas cooktop and butlers pantry, feature gas fireplace and open plan living that opens out on to effortless outdoor entertaining overlooking the 17m lap pool, established gardens and views of the iconic Surfers skyline.

- Luxurious family home with 5 bedrooms, 4 bathrooms on a 723m2 waterfront block
- Architect designed with quality finishes, open plan living & ultra-high ceilings
- Stunning east facing skyline views, 18.3m sandy beach,