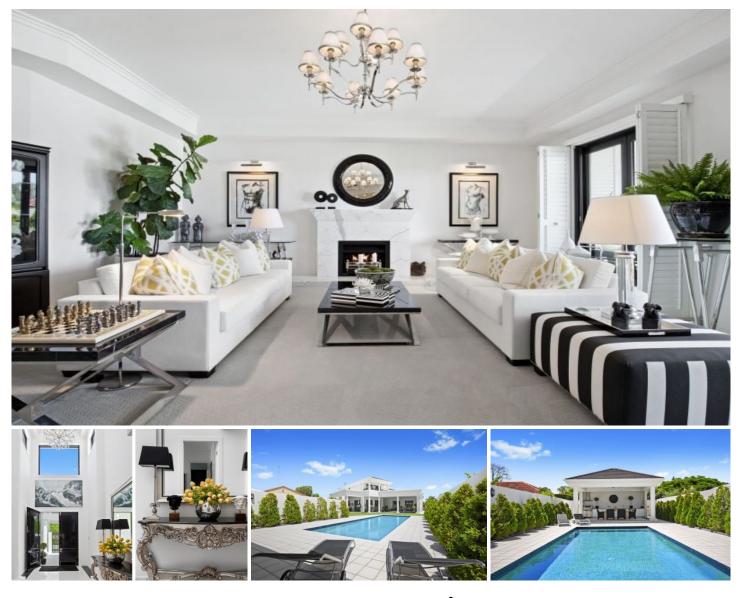

## 4 Waterview Crescent SORRENTO QLD

Designed by renowned architect Paul Ziukelis, this ultra-stylish and sophisticated 60sq plus home boasts chic interiors, luxury high end finishes and a multitude of cleverly designed outdoor entertaining spaces surrounded by perfectly manicured gardens and a stunning 12m pool. Situated on a large 897sqm block in the exclusive Riviera precinct of prestigious Sorrento, Casa Bianca is the ultimate home for those who appreciate quality, design and comfort in a premium location.

Magnificent 60sq plus architect designed home on 897sqm in Sorrentos exclusive Riviera precinct

Casa Bianca' boasts masterful design & luxurious finishes with no expense spared

Dramatic voided foyer entry with stunning wow factor