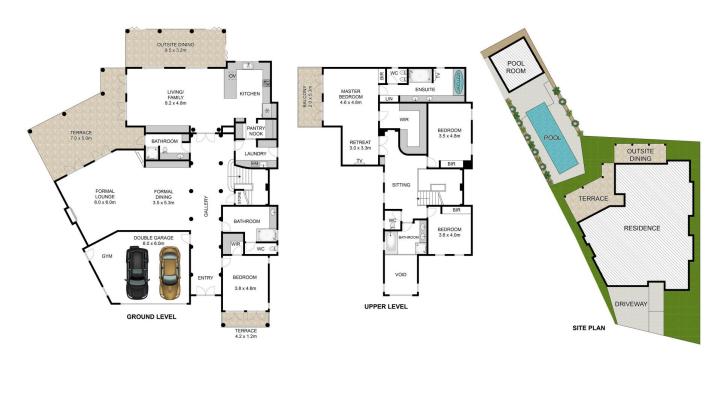

## 4 🛤 5 🚔 4 🚘

Type : House

View : https://www.amirprestige.com.au/sale/qld/gold-co ast/sorrento/residential/house/7260599

Approx. Land Area 897m<sup>2</sup>
Whilst bwrm.com.au has made every attempt to ensure the accuracy of the floor plan contained here, measurements are approximate and no responsibility is taken for any error, omission, or mis-statement. This plan is for illustrative purposes only.
4 Waterview Cresscent, Sorrento