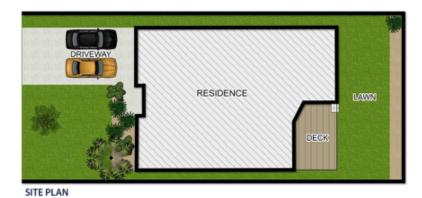

4 🕮 2 🚍 2 🚍

Land Size: 503 sqm

View : https://www.amirprestige.com.au/sale/qld/go

ld-coast/southport/residential/house/726060

3

Approx Land: 503 sqm Approx Area: 237 sqm

Whilst burm.com.au has made every attempt to ensure the accuracy of the floor plan contained here, measurements are approximate and no responsibility is taken for any error, omission, or mis-statement. This plan is for illustrative purpose