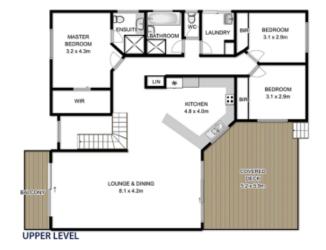

- Immaculate 2 storey home in popular Southport pocket close to all amenities
- Recently renovated, brand new carpet and new LED lighting throughout
- Huge 36sqm private undercover decked pavilion, fantastic for entertaining
- Open plan living area off recently renovated kitchen
- Downstairs bedroom with dual living potential or second living area/home office
- Secure under house storage, DLUG, ample additional off street parking

4 🕮 2 🚍 2 🚍

Land Size: 503 sqm

View : https://www.amirprestige.com.au/sale/qld/go

ld-coast/southport/residential/house/726060

3

Approx Land: 503 sqm Approx Area: 237 sqm

Whilst burm.com.au has made every attempt to ensure the accuracy of the floor plan contained here, measurements are approximate and no responsibility is taken for any error, omission, or mis-statement. This plan is for illustrative purpose