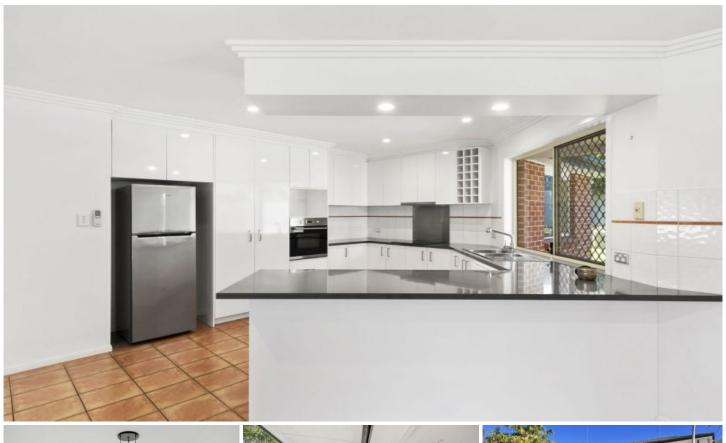

## 73 Melinda Street SOUTHPORT QLD

Conveniently located close to the Southport CBD and the TSS precinct, this spacious family home has been recently renovated, presents immaculately and is low maintenance, making it the perfect family home or investment in a sought after, central CBD location.

- Immaculate 2 storey home in popular Southport pocket close to all amenities
- Recently renovated, brand new carpet and new LED lighting throughout
- Huge 36sqm private undercover decked pavilion, fantastic for entertaining
- Open plan living area off recently renovated kitchen
- Downstairs bedroom with dual living potential or second living area/home office
- Secure under house storage, DLUG, ample additional off street parking