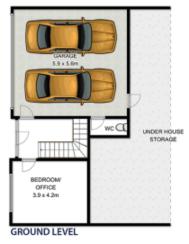

- Immaculate 2 storey home in popular Southport pocket close to all amenities
- Recently renovated, brand new carpet and new LED lighting throughout
- Huge 36sqm private undercover decked pavilion, fantastic for entertaining
- Open plan living area off recently renovated kitchen
- Downstairs bedroom with dual living potential or second living area/home office
- Secure under house storage, DLUG, ample additional off street parking

4 🕮 2 🚍 2 🚍

Land Size: 503 sqm

View : https://www.amirprestige.com.au/sale/qld/go

ld-coast/southport/residential/house/726060

3

Approx Land: 503 sqm Approx Area: 237 sqm

Whilst burm.com.au has made every attempt to ensure the accuracy of the floor plan contained here, measurements are approximate and no responsibility is taken for any error, omission, or mis-statement. This plan is for illustrative purpose