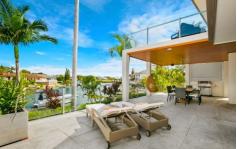

## 30 Boomerang Crescent SORRENTO QLD

Capturing skyline, wide river and hinterland views from a sought-after waterfront position just off the main river, this immaculate two storey home boasts an impressive floor plan with luxury finishes and spacious indoor/outdoor entertaining areas. Situated in prestigious Isle of Sorrento and within walking distance to Sorrento shops, cafes and transport, this is the perfect home for those who appreciate quality and lifestyle.

Immaculately maintained luxury waterfront home in dress circle location just off Main River

Offering quality finishes and luxury features throughout Luxurious king size master bedroom with his & hers WIR, stylish ensuite and huge private balcony showcasing stunning views