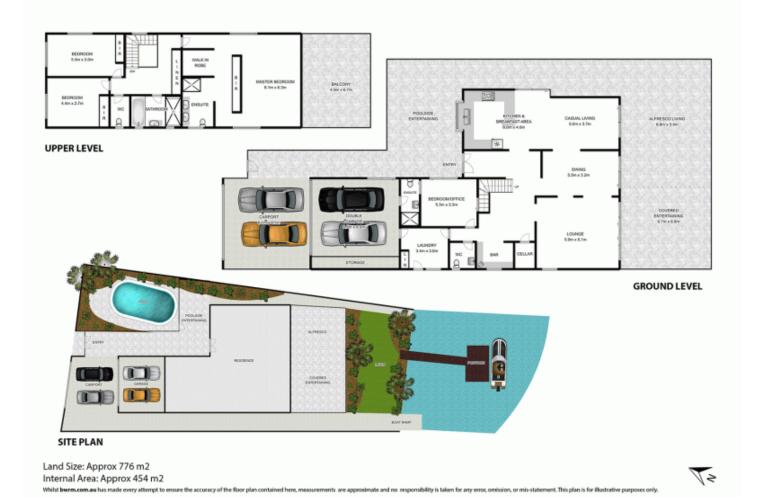

## 30 Boomerang Crescent SORRENTO QLD

Capturing skyline, wide river and hinterland views from a sought-after waterfront position just off the main river, this immaculate two storey home boasts an impressive floor plan with luxury finishes and spacious indoor/outdoor entertaining areas. Situated in prestigious Isle of Sorrento and within walking distance to Sorrento shops, cafes and transport, this is the perfect home for those who appreciate quality and lifestyle.

Immaculately maintained luxury waterfront home in dress circle location just off Main River

Offering quality finishes and luxury features throughout Luxurious king size master bedroom with his & hers WIR, stylish ensuite and huge private balcony showcasing stunning views

Spacious kitchen with s/s appliances, Miele dishwasher, granite bench tops and timber bi-folds/granite servery

4 🚐 3 ⋤ 4 🗬

**View**: https://www.amirprestige.com.au/sale/qld/gold-coast/sorrento/residential/house/7260611