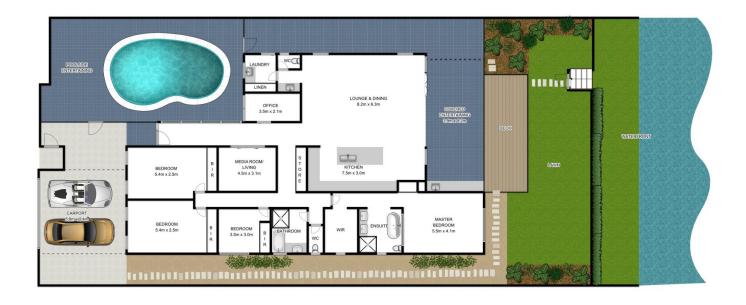

Isaac & Maria Genc 07 5532 9996

For full version visit the website

https://www.amirprestige.com.au Gold Coast Luxury Real Estate

Approx Land: 779 sqm Approx Area: 349sqm Whilst **bwrm.com.au** has made every attempt to ensure the accuracy of the floor plan contained here, measurements are approximate and no responsibility is taken for any error, omission, or mis-statement. This plan is for illustrative purposes only.

## 18 Boomerang Crescent, Sorrento

Genc<mark>&</mark>C₂

N