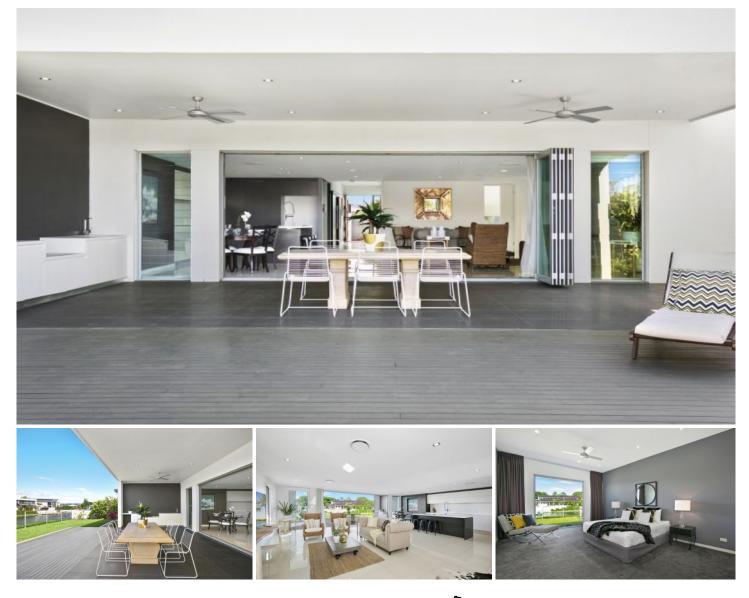

## 18 Boomerang Crescent SORRENTO QLD

This contemporary family home is located centrally in prestigious Isle of Sorrento and offers spacious and open plan living with luxury finishes. Stand out features include high ceilings, cinema room, 4 generous bedrooms plus office, master suite overlooking waterfront with luxury ensuite & his and her robes, gourmet kitchen with Miele appliances, pool and low maintenance gardens.

- Modern and luxurious waterfront with quality designer finishes

- Four king size bedrooms plus separate study/office, 2 full bathrooms plus additional powder room for guests

- Generous master suite with luxury ensuite and his and hers robes

- Open plan design with contemporary finishes and high

4 🎮 2 🚔 2 🚔

View

| Туре      | : House   |
|-----------|-----------|
| Land Size | : 779 sqm |

: https://www.amirprestige.com.au/sale/qld/go ld-coast/sorrento/residential/house/7260613