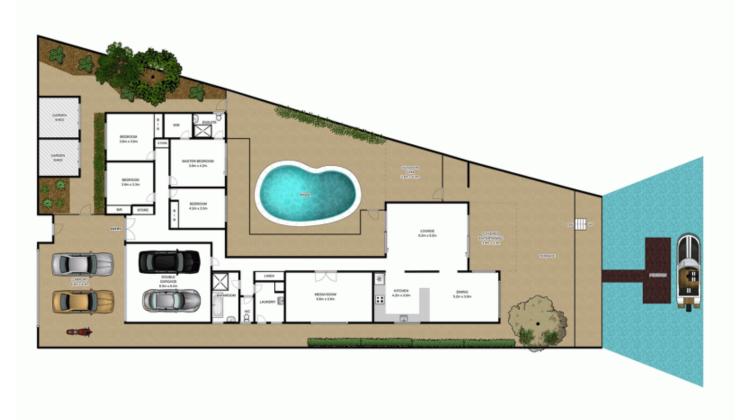

Approx Land: 814sqm Approx Area: 348sqm Whilst **bwrm.com.au** has made every attempt to er

## 34 Boomerang Crescent, Sorrento

Genc<mark>&</mark>C₂

nt. This plan is for illustrative p

12